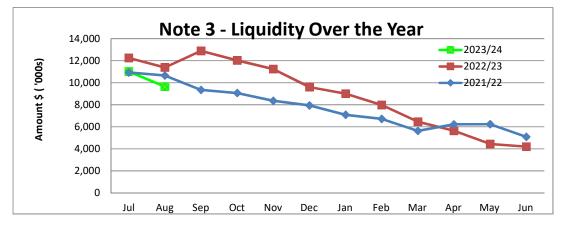

% Compares Current YTD Actuals to Annual Budget

|                                    |      | Ρ  | rior Year 31 | C            | urrent Year |  |
|------------------------------------|------|----|--------------|--------------|-------------|--|
| Financial Position                 |      |    | July 2022    | 31 July 2023 |             |  |
| Adjusted Net Current Assets        | 90%  | \$ | 12,246,990   | \$           | 11,019,681  |  |
| Cash and Equivalent - Unrestricted | 75%  | \$ | 6,043,580    | \$           | 4,507,492   |  |
| Cash and Equivalent - Restricted   | 104% | \$ | 2,513,294    | \$           | 2,610,028   |  |
| Receivables - Rates                | 99%  | \$ | 7,799,430    | \$           | 7,722,277   |  |
| Receivables - Other                | 119% | \$ | 418,132      | \$           | 497,556     |  |
| Payables                           | 122% | \$ | 960,684      | \$           | 1,173,606   |  |