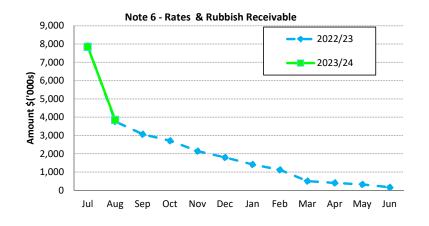

| 30 Days | 60 Days | 90+ Days | 90+Days |
|--------------------------|----------------|---------|---------|----------|---------|
|                          | \$             | \$      | \$      | \$       | \$      |
| Receivables - General    | 361,829        | 158,061 | 98,285  | (2,393)  | 615,782 |
|                          |                |         |         |          |         |
| Balance per Trial Balanc | e              |         |         |          |         |
| Sundry Debtors           |                |         |         |          | 461,682 |
| Receivables - Other      |                |         |         |          | 292,725 |
| Total Receivables Gener  | al Outstanding | g       |         |          | 754,407 |

Amounts shown above include GST (where applicable)



Note 6 - Accounts Receivable (non-rates) 30 Days 26% 90+ Days 90+ Days 0%

Comments/Notes - Receivables General [Insert explanatory notes and commentary on trends and timing]

**Comments/Notes - Receivables Rates & Rubbish** 

[Insert explanatory notes and commentary on trends and timing]

# **Attachment 1**

### Note 7: Cash Backed Reserve

|                              |                 | Amended  |          | Amended      | Amended      |               |               | Amended   |                    |
|------------------------------|-----------------|----------|----------|--------------|--------------|---------------|---------------|-----------|--------------------|
|                              |                 | Budget   | Actual   | Budget       | Actual       | Budget        |