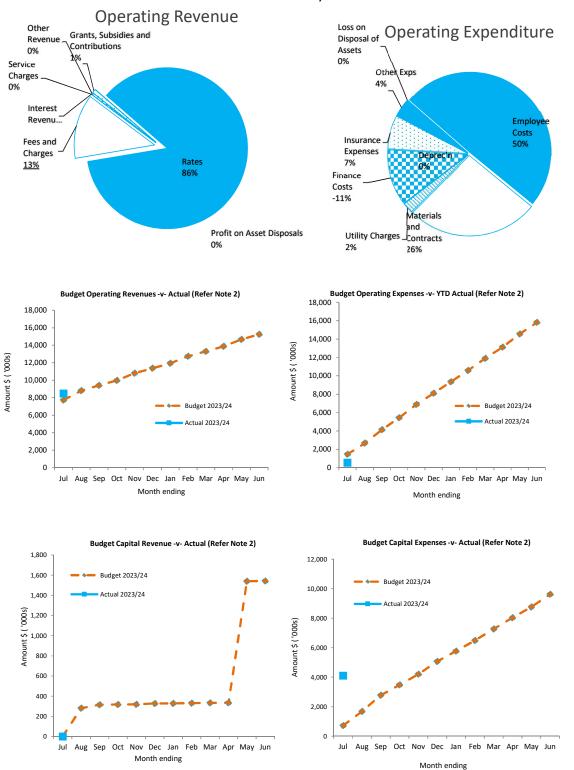

## **Attachment 1**

|                                                                                                      |          | For the P               | eriod Ended 31              | July 2023              |                        |                    |                           |         |                          |
|------------------------------------------------------------------------------------------------------|----------|-------------------------|-----------------------------|------------------------|------------------------|--------------------|---------------------------|---------|--------------------------|
|                                                                                                      | Nete     | Adopted<br>Annual       | Amended<br>Annual<br>Budget | YTD<br>Budget          | YTD<br>Actual          | Var. \$<br>(b)-(a) | Var. %<br>(b)-<br>(a)/(a) | Var.    | Significant<br>Var.<br>S |
|                                                                                                      | Note     | Budget<br>\$            | (d)<br>\$                   | (a)<br>\$              | (b)<br>\$              | \$                 | %                         |         |                          |
|                                                                                                      |          |                         |                             |                        |                        |                    |                           |         |                          |
| OPERATING ACTIVITIES<br>Revenue from operating activities                                            |          |                         |                             |                        |                        |                    |                           |         |                          |
| Governance                                                                                           |          | 6,100                   | 6,100                       | 507                    | 45                     | (462)              | (91%)                     | •       |                          |
| General Purpose Funding                                                                              |          | 8,136,851               | 8,136,851                   | 7,179,261              | 7,178,651              | (610)              | (0%)                      | •       |                          |
| Law, Order and Public Safety                                                                         |          | 1,609,711               | 1,609,711                   | 111,002                | 65,705                 | (45,297)           | (41%)                     |         | S                        |
| Health<br>Education and Welfare                                                                      |          | 65,034<br>6,653         | 65,034<br>6,653             | 5,418<br>553           | 14,517<br>0            | 9,099<br>(553)     | 168%<br>(100%)            | -       |                          |
| Housing                                                                                              |          | 135,954                 | 135,954                     | 11,318                 | 12,990                 | 1,672              | 15%                       |         |                          |
| Community Amenities                                                                                  |          | 1,203,518               | 1,203,518                   | 100,285                | 1,000,169              | 899,884            | 897%                      | <b></b> | S                        |
| Recreation and Culture<br>Transport                                                                  |          | 18,056<br>368,455       | 18,056<br>368,455           | 1,501<br>30,703        | 154<br>31,406          | (1,347)<br>703     | (90%)<br>2%               |         |                          |
| Economic Services                                                                                    |          | 270,037                 | 270,037                     | 22,495                 | 29,522                 | 7,027              | 31%                       |         |                          |
| Other Property and Services                                                                          |          | 108,213                 | 108,213                     | 9,015                  | 9,860                  | 845                | 9%                        |         |                          |
| Fundadation from an anti-                                                                            |          | 11,928,581              | 11,928,581                  | 7,472,058              | 8,343,021              |                    |                           |         |                          |
| Expenditure from operating activities<br>Governance                                                  |          | (1,370,636)             | (1,370,636)                 | (126,109)              | (79,597)               | 46,512             | 37%                       |         | s                        |
| General Purpose Funding                                                                              |          | (535,065)               | (535,065)                   | (45,142)               | (42,161)               | 2,981              | 7%                        |         | -                        |
| Law, Order and Public Safety                                                                         |          | (2,051,793)             | (2,051,793)                 | (185,584)              | (71,052)               | 114,532            | 62%                       |         | S                        |
| Health<br>Education and Welfare                                                                      |          | (513,033)<br>(64,592)   | (513,033)                   | (48,008)               | (6,048)                | 41,960             | 87%                       |         | S                        |
| Housing                                                                                              |          | (358,354)               | (64,592)<br>(358,354)       | (5,689)<br>(38,410)    | (1,788)<br>(14,849)    | 3,901<br>23,561    | 69%<br>61%                |         | s<br>s                   |
| Community Amenities                                                                                  |          | (2,411,300)             | (2,411,300)                 | (209,371)              | (111,820)              | 97,551             | 47%                       | _       | s                        |
| Recreation and Culture                                                                               |          | (1,929,393)             | (1,929,393)                 | (162,324)              | 26,748                 | 189,072            | 116%                      |         | S                        |
| Transport                                                                                            |          | (5,356,000)             | (5,356,000)                 | (460,224)              | (76,945)               | 383,279            | 83%                       |         | S                        |
| Economic Services<br>Other Property and Services                                                     |          | (1,184,253)<br>(36,487) | (1,184,253)<br>(36,487)     | (103,265)<br>(73,285)  | (54,171)<br>(106,070)  | 49,094<br>(32,785) | 48%<br>(45%)              |         | S<br>S                   |
| other rioperty and services                                                                          |          | (15,810,906)            | (15,810,906)                | (1,457,411)            | (537,754)              | (52,785)           | (4570)                    | · ·     |                          |
| Operating activities excluded from budget                                                            |          |                         |                             |                        |                        |                    |                           |         |                          |
| Add back Depreciation                                                                                |          | 4,470,134               | 4,470,134                   | 372,503                | 0                      | (372,503)          | (100%)                    | •       | S                        |
| Adjust (Profit)/Loss on Asset Disposal<br>Movement in Leave Reserve (Added Back)                     | 8        | (238,708)<br>0          | (238,708)<br>0              | (19,892)<br>0          | 0                      | 19,892<br>0        | (100%)                    |         |                          |
| Movement in Deferred Pensioner Rates/ESL                                                             |          | 0                       | 0                           | 0                      | 0                      | 0                  |                           |         |                          |
| Movement in Employee Benefit Provisions                                                              |          | 0                       | 0                           | 0                      | 0                      | 0                  |                           |         |                          |
| Movement in Landfill Site Provision                                                                  |          | 0                       | 0                           | 0                      | 0                      | 0                  |                           |         |                          |
| Rounding Adjustments                                                                                 |          | 0                       | 0                           | 0                      | 0                      | 0                  |                           |         |                          |
| Movement Due to Changes in Accounting Standards<br>Gain/Loss on FV Adjustment of Assets              |          | 0                       | 0                           | 0                      | 0                      | 0                  |                           |         |                          |
| Adjustments to landfil site provisions through other                                                 |          |                         |                             |                        |                        |                    |                           |         |                          |
| comprehensive income                                                                                 |          | 0                       | 0                           | 0                      | 0                      | 0                  |                           |         |                          |
| Adjustment in Fixed Assets                                                                           |          | 0                       | 0                           | 0                      | 0                      | 0                  |                           | -       |                          |
| Amount attributable to operating activities                                                          |          | 4,231,425<br>349,101    | 4,231,425<br><b>349,101</b> | 352,611<br>6,367,258   | 7,805,267              |                    |                           | -       |                          |
|                                                                                                      |          |                         |                             |                        |                        |                    |                           |         |                          |
| INVESTING ACTIVITIES                                                                                 |          |                         |                             |                        |                        |                    |                           |         |                          |
| Inflows from investing activities<br>Capital Grants, Subsidies and Contributions                     | 11       | 3,312,679               | 3,312,679                   | 276,050                | 140,000                | (136,050)          | (49%)                     | •       | s                        |
| Proceeds from Disposal of Assets                                                                     | 8        | 339,500                 | 339,500                     | 2,041                  | 0                      | (2,041)            | (100%)                    |         |                          |
| Proceeds from financial assets at amortised cost - self                                              |          |                         |                             |                        |                        |                    |                           |         |                          |
| supporting loans                                                                                     |          | 3,652,179               | 0<br>3,652,179              | 0<br>278,091           | 0 140,000              | 0                  |                           | -       |                          |
| Outflows from investing activities                                                                   |          | 3,032,179               | 5,052,179                   | 278,091                | 140,000                |                    |                           |         |                          |
| Land Held for Resale                                                                                 | 13       | 0                       | 0                           | 0                      | 0                      | 0                  |                           |         |                          |
| Land and Buildings                                                                                   | 13       | (2,759,774)             | (2,759,774)                 | (229,974)              | (1,066,441)            | (836,467)          | (364%)                    | ▼       | S                        |
| Plant and Equipment                                                                                  | 13       | (2,215,400)             | (2,215,400)                 | (153,312)              | 0                      | 153,312            | 100%                      |         | S                        |
| Furniture and Equipment<br>Infrastructure Assets - Roads                                             | 13<br>13 | 0<br>(2,470,823)        | 0<br>(2,470,823)            | 0<br>(205,888)         | 0<br>(61,332)          | 0<br>144,556       | 70%                       |         | s                        |
| Infrastructure Assets - Bridges                                                                      | 13       | (2,470,023)             | (2,470,023)                 | (205,000)              | (01,552)               | 0                  | 7076                      |         |                          |
| Infrastructure Assets - Footpaths                                                                    | 13       | (30,000)                | (30,000)                    | (2,500)                | 0                      | 2,500              | 100%                      |         | S                        |
| Infrastructure Assets - Drainage                                                                     | 13       | 0                       | 0                           | 0                      | 0                      | 0                  |                           |         | _                        |
| Infrastructure Assets - Parks & Ovals<br>Infrastructure Assets - Airports                            | 13<br>13 | (856,312)<br>0          | (856,312)<br>0              | (66,232)<br>0          | (2,716)<br>0           | 63,516<br>0        | 96%                       |         | S                        |
| Infrastructure Assets - Sewerage                                                                     | 13       | 0                       | 0                           | 0                      | 0                      |                    |                           |         |                          |
| Infrastructure Assets - Other                                                                        | 13       | (705,383)               | (705,383)                   | (58,778)               | 0                      |                    | 100%                      |         | s                        |
| Payments for financial assets at amortised cost - self                                               |          | ~                       | ~                           |                        |                        |                    |                           |         |                          |
| supporting loans                                                                                     |          | 0 (9,037,692)           | 0 (9,037,692)               | 0 (716,684)            | 0 (1,130,489)          | 0                  |                           | -       |                          |
| Amount attributable to investing activities                                                          |          | (5,385,513)             | (5,385,513)                 | (438,593)              | (990,489)              |                    |                           |         |                          |
| _                                                                                                    |          |                         |                             |                        |                        |                    |                           |         |                          |
| FINANCING ACTIVITIES                                                                                 |          |                         |                             |                        |                        |                    |                           |         |                          |
| Inflows from financing activities<br>Proceeds from New Borrowings                                    |          | 1,203,545               | 1,203,545                   | 0                      | 0                      | Ö                  |                           |         |                          |
| Transfer from Reserves                                                                               | 7        | 1,203,545               | 1,203,545                   | 0                      | 0                      |                    |                           |         |                          |
|                                                                                                      |          | 1,203,545               | 1,203,545                   | 0                      | 0                      |                    |                           | -       |                          |
| Outflows from financing activities                                                                   | 40       | (544.045)               | 1544 245                    | _                      |                        |                    |                           |         |                          |
| Repayment of Borrowings<br>Transfer to Reserves                                                      | 10<br>7  | (544,319)<br>(35,000)   | (544,319)<br>(35,000)       | 0                      | 0                      |                    |                           |         |                          |
|                                                                                                      | /        | (35,000)<br>(579,319)   | (35,000)<br>(579,319)       | 0                      | 0                      |                    |                           | -       |                          |
| Amount attributable to financing activities                                                          |          | 624,226                 | 624,226                     | 0                      | 0                      |                    |                           |         |                          |
|                                                                                                      |          |                         |                             |                        |                        |                    |                           |         |                          |
| MOVEMENT IN SURPLUS OR DEFICIT                                                                       | 'n       | 4 442 407               | 4 204 002                   | 4 30 4 002             | 4 304 003              |                    |                           |         |                          |
| Surplus or deficit at the start of the financial year<br>Amount attributable to operating activities | 3        | 4,412,187<br>349,101    | 4,204,903<br>349,101        | 4,204,903<br>6,367,258 | 4,204,903<br>7,805,267 | 0<br>1,438,009     | 0%<br>23%                 |         | s                        |
| Amount attributable to investing activities                                                          |          | (5,385,513)             | (5,385,513)                 | (438,593)              | (990,489)              |                    | 126%                      |         | -                        |
| Amount attributable to financing activities                                                          |          | 624,226                 | 624,226                     | 0                      | 0                      | 0                  |                           | -       |                          |
| Surplus or deficit at the end of the financial year                                                  | 3        | 1                       | (207,283)                   | 10,133,568             | 11,019,681             | 886,113            | 9%                        | <b></b> |                          |
|                                                                                                      |          |                         |                             |                        |                        |                    |                           |         |                          |

## **Attachment 1**

SHIRE OF CHITTERING STATEMENT OF FINANCIAL ACTIVITY (By Nature) For the Period Ended 31 July 2023

|                                                                             |          |                          |                          |                       |               |                    |             |          | Significant |
|-----------------------------------------------------------------------------|----------|--------------------------|--------------------------|-----------------------|---------------|--------------------|-------------|----------|-------------|
|                                                                             |          | Adopted                  | Amended                  | YTD                   | YTD           | Var. \$            | Var. %      | Var.     | Var.        |
|                                                                             | Note     | Annual<br>Budget         | Annual<br>Budget         | Budget<br>(a)         | Actual<br>(b) | (b)-(a)            | (b)-(a)/(a) |          | S           |
|                                                                             | Hete     | \$                       | \$                       | (a)<br>\$             | \$            | \$                 | %           |          |             |
| OPERATING ACTIVITIES                                                        |          |                          |                          |                       |               |                    |             |          |             |
| Revenue from operating activities                                           | 9        | 7 161 256                | 7 161 256                | 7 157 202             | 7,170,722     | 12 510             | 00/         |          |             |
| Rates<br>Grants, Subsidies and Contributions                                | 9<br>11  | 7,161,256<br>2,412,330   | 7,161,256<br>2,412,330   | 7,157,203<br>122,847  | 63,630        | 13,519<br>(59,217) | 0%<br>(48%) | •        | s           |
| Fees and Charges                                                            |          | 1,607,459                | 1,607,459                | 129,731               | 1,078,213     | 948,482            | 731%        |          | s           |
| Service Charges                                                             |          | 0                        | 0                        | 0                     | 0             | 0                  |             |          |             |
| Interest Revenue                                                            |          | 178,690                  | 178,690                  | 14,889                | 1,551         | (13,338)           | (90%)       | •        | S           |
| Other Revenue                                                               |          | 319,265                  | 319,265                  | 26,591                | 28,905        | 2,314              | 9%          | <b>_</b> |             |
| Profit on Disposal of Assets<br>Gain on FV Adjustment of Assets             | 8        | 249,581<br>0             | 249,581<br>0             | 20,797<br>0           | 0             | (20,797)<br>0      | (100%)      | •        | S           |
| Gain of the Aujustment of Assets                                            |          | 11,928,581               | 11,928,581               | 7,472,058             | 8,343,021     | 0                  |             |          |             |
| Expenditure from operating activities                                       |          | ,,                       | ,,                       | , ,                   | -,,-          |                    |             |          |             |
| Employee Costs                                                              |          | (5,173,752)              | (5,173,752)              | (466,478)             | (344,207)     | 122,271            | 26%         | <b></b>  | S           |
| Materials and Contracts                                                     |          | (4,991,232)              | (4,991,232)              | (411,564)             | (184,133)     | 227,431            | 55%         | <b>A</b> | S           |
| Utility Charges<br>Depreciation                                             |          | (254,364)<br>(4,470,134) | (254,364)<br>(4,470,134) | (45,192)<br>(372,503) | (15,421)<br>0 | 29,771<br>372,503  | 66%<br>100% |          | s<br>s      |
| Finance Costs                                                               |          | (226,910)                | (226,910)                | (372,303)             | 78,721        | 78,721             | 0%          |          | s           |
| Insurance Expenses                                                          |          | (249,171)                | (249,171)                | (124,569)             | (47,221)      | 77,348             | 62%         |          | s           |
| Other Expenditure                                                           |          | (434,471)                | (434,471)                | (36,200)              | (25,492)      | 10,708             | 30%         |          | s           |
| Loss on Disposal of Assets                                                  | 8        | (10,873)                 | (10,873)                 | (905)                 | 0             | 905                | 100%        |          | S           |
| Gain on FV Adjustment of Assets                                             |          | 0                        | 0                        | 0                     | 0             | 0                  |             |          |             |
| One reting activities avaluated from hudget                                 |          | (15,810,906)             | (15,810,906)             | (1,457,411)           | (537,754)     |                    |             |          |             |
| Operating activities excluded from budget<br>Add back Depreciation          |          | 4,470,134                | 4,470,134                | 372,503               | 0             | (372,503)          | (100%)      | •        | s           |
| Adjust (Profit)/Loss on Asset Disposal                                      | 8        | (238,708)                | (238,708)                | (19,892)              | 0             | 19,892             | (100%)      |          |             |
| Movement in Leave Reserve (Added Back)                                      |          | 0                        | 0                        | 0                     | 0             | 0                  | ( )         |          |             |
| Movement in Deferred Pensioner Rates/ESL                                    |          | 0                        | 0                        | 0                     | 0             | 0                  |             |          |             |
| Movement in Employee Benefit Provisions                                     |          | 0                        | 0                        | 0                     | 0             | 0                  |             |          |             |
| Movement in Landfill Site Provision                                         |          | 0                        | 0                        | 0                     | 0             | 0                  |             |          |             |
| Rounding Adjustments<br>Movement Due to Changes in Accounting               |          | 0                        | 0<br>0                   | 0<br>0                | 0<br>0        | 0                  |             |          |             |
| Gain/Loss on FV Adjustment of Assets                                        |          | 0                        | 0                        | 0                     | 0             | 0                  |             |          |             |
| Adjustments to landfil site provisions through                              |          | -                        | -                        | -                     | -             | -                  |             |          |             |
| other comprehensive income                                                  |          | 0                        | 0                        | 0                     | 0             | 0                  |             |          |             |
| Adjustment in Fixed Assets                                                  |          | 0                        | 0                        | 0                     | 0             | 0                  |             |          |             |
|                                                                             |          | 4,231,425                | 4,231,425                | 352,611               | 0             |                    |             |          |             |
| Amount attributable to operating activities                                 |          | 349,101                  | 349,101                  | 6,367,258             | 7,805,267     |                    |             |          |             |
| INVESTING ACTIVITIES                                                        |          |                          |                          |                       |               |                    |             |          |             |
| Inflows from investing activities                                           |          |                          |                          |                       |               |                    |             |          |             |
| Capital Grants, Subsidies and Contributions                                 | 11       | 3,312,679                | 3,312,679                | 276,050               | 140,000       | (136,050)          | (49%)       | ▼        | S           |
| Proceeds from Disposal of Assets                                            | 8        | 339,500                  | 339,500                  | 2,041                 | 0             | (2,041)            | (100%)      |          |             |
| Proceeds from financial assets at amortised cost -<br>self supporting loans |          | 0                        | 0                        | 0                     | 0.00          | 0                  |             |          |             |
|                                                                             |          | 3,652,179                | 3,652,179                | 278,091               | 140,000       | 0                  |             |          |             |
| Outflows from investing activities                                          |          |                          |                          |                       |               |                    |             |          |             |
| Land Held for Resale                                                        | 13       | 0                        | 0                        | 0                     | 0             | 0                  |             |          |             |
| Land and Buildings                                                          | 13       | (2,759,774)              | (2,759,774)              | (229,974)             | (1,066,441)   | (836,467)          | (364%)      |          | S           |
| Plant and Equipment<br>Furniture and Equipment                              | 13<br>13 | (2,215,400)<br>0         | (2,215,400)<br>0         | (153,312)<br>0        | 0<br>0        | 153,312<br>0       | 100%        |          | S           |
| Infrastructure Assets - Roads                                               | 13       | (2,470,823)              | (2,470,823)              | (205,888)             | (61,332)      | 144,556            | 70%         |          | s           |
| Infrastructure Assets - Bridges                                             | 13       | 0                        | 0                        | 0                     | 0             | 0                  |             |          |             |
| Infrastructure Assets - Footpaths                                           | 13       | (30,000)                 | (30,000)                 | (2,500)               | 0             | 2,500              | 100%        |          | s           |
| Infrastructure Assets - Drainage                                            | 13       | 0                        | 0                        | 0                     | 0             | 0                  |             |          |             |
| Infrastructure Assets - Parks & Ovals                                       | 13       | (856,312)                | (856,312)                | (66,232)              | (2,716)       | 63,516             | 96%         |          | S           |
| Infrastructure Assets - Airports<br>Infrastructure Assets - Sewerage        | 13<br>13 | 0                        | 0<br>0                   | 0<br>0                | 0<br>0        | 0                  |             |          |             |
| Infrastructure Assets - Other                                               | 13       | (705,383)                | (705,383)                | (58,778)              | 0             | 58,778             | 100%        |          | s           |
| Payments for financial assets at amortised cost -                           |          |                          | /                        | 1                     |               | -, -               |             |          |             |
| self supporting loans                                                       |          | 0                        | 0                        | 0                     | 0.00          | 0                  |             |          |             |
|                                                                             |          | (9,037,692)              | (9,037,692)              | (716,684)             | (1,130,489)   |                    |             |          |             |
| Amount attributable to investing activities                                 |          | (5,385,513)              | (5,385,513)              | (438,593)             | (990,489)     |                    |             |          |             |
| FINANCING ACTIVITIES                                                        |          |                          |                          |                       |               |                    |             |          |             |
| Inflows from financing activities                                           |          |                          |                          |                       |               |                    |             |          |             |
| Proceeds from New Borrowings                                                | 10       | 1,203,545                | 1,203,545                | 0                     | 0             | 0                  |             |          |             |
| Transfer from Reserves                                                      | 7        | 1 202 545                | 1 202 545                | 0                     | 0.00          | 0                  |             |          |             |
| Outflows from financing activities                                          |          | 1,203,545                | 1,203,545                | 0                     | 0             |                    |             |          |             |
| Repayment of Borrowings                                                     | 10       | (544,319)                | (544,319)                | 0                     | 0             | 0                  |             |          |             |
| Transfer to Reserves                                                        | 7        | (35,000)                 | (35,000)                 | 0                     | 0             | 0                  |             |          |             |
|                                                                             |          | (579,319)                | (579,319)                | 0                     | 0             |                    |             |          |             |
| Amount attributable to financing activities                                 |          | 624,226                  | 624,226                  | 0                     | 0             |                    |             |          |             |
| MOVEMENT IN SURPLUS OR DEFICIT                                              |          |                          |                          |                       |               |                    |             |          |             |
| Surplus or deficit at the start of the financial year                       | 3        | 4,412,187                | 4,204,903                | 4,204,903             | 4,204,903     | 0                  | 0%          |          |             |
| Amount attributable to operating activities                                 |          | 349,101                  | 349,101                  | 6,367,258             | 7,805,267     | 1,438,009          | 23%         |          | S           |
| Amount attributable to investing activities                                 |          | (5,385,513)              | (5,385,513)              | (438,593)             | (990,489)     | (551,896)          | 126%        |          |             |
| Amount attributable to financing activities                                 | 2        | 624,226                  | 624,226                  | 0                     | 0             | 0                  |             |          |             |
| Surplus or deficit at the end of the financial year                         | 3        | 1                        | (207,283)                | 10,133,568            | 11,019,681    | 886,113            | 9%          |          |             |
|                                                                             |          |                          |                          |                       |               |                    |             |          |             |