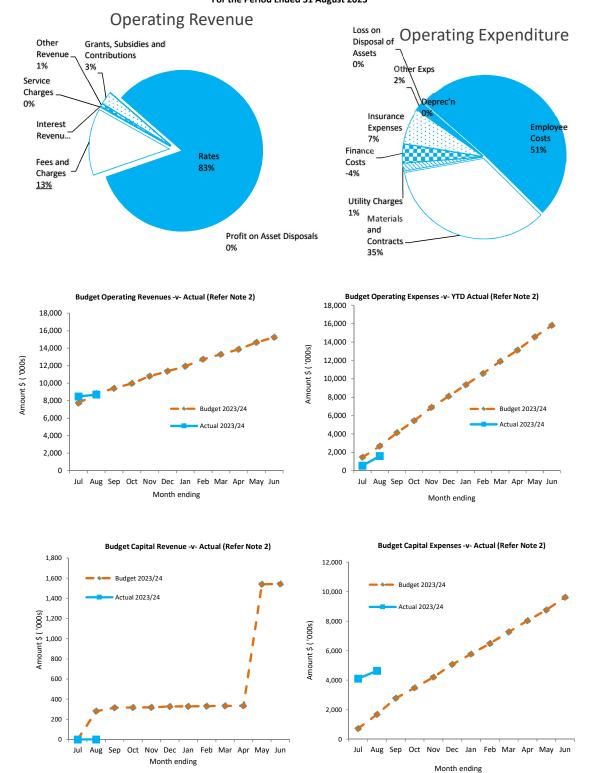

### Statement of Financial Activity by Reporting Program

Is presented on page 5 and shows a surplus as at 31 July 2023 of \$11,019,681.

## **Attachment 1**

|                                                                                                      |          | For the P               | eriod Ended 31              | July 2023              |                        |                    |                           |         |                          |
|------------------------------------------------------------------------------------------------------|----------|-------------------------|-----------------------------|------------------------|------------------------|--------------------|---------------------------|---------|--------------------------|
|                                                                                                      | Nete     | Adopted<br>Annual       | Amended<br>Annual<br>Budget | YTD<br>Budget          | YTD<br>Actual          | Var. \$<br>(b)-(a) | Var. %<br>(b)-<br>(a)/(a) | Var.    | Significant<br>Var.<br>S |
|                                                                                                      | Note     | Budget<br>\$            | (d)<br>\$                   | (a)<br>\$              | (b)<br>\$              | \$                 | %                         |         |                          |
|                                                                                                      |          |                         |                             |                        |                        |                    |                           |         |                          |
| OPERATING ACTIVITIES<br>Revenue from operating activities                                            |          |                         |                             |                        |                        |                    |                           |         |                          |
| Governance                                                                                           |          | 6,100                   | 6,100                       | 507                    | 45                     | (462)              | (91%)                     | •       |                          |
| General Purpose Funding                                                                              |          | 8,136,851               | 8,136,851                   | 7,179,261              | 7,178,651              | (610)              | (0%)                      | •       |                          |
| Law, Order and Public Safety                                                                         |          | 1,609,711               | 1,609,711                   | 111,002                | 65,705                 | (45,297)           | (41%)                     |         | S                        |
| Health<br>Education and Welfare                                                                      |          | 65,034<br>6,653         | 65,034<br>6,653             | 5,418<br>553           | 14,517<br>0            | 9,099<br>(553)     | 168%<br>(100%)            | -       |                          |
| Housing                                                                                              |          | 135,954                 | 135,954                     | 11,318                 | 12,990                 | 1,672              | 15%                       |         |                          |
| Community Amenities                                                                                  |          | 1,203,518               | 1,203,518                   | 100,285                | 1,000,169              | 899,884            | 897%                      | <b></b> | S                        |
| Recreation and Culture<br>Transport                                                                  |          | 18,056<br>368,455       | 18,056<br>368,455           | 1,501<br>30,703        | 154<br>31,406          | (1,347)<br>703     | (90%)<br>2%               |         |                          |
| Economic Services                                                                                    |          | 270,037                 | 270,037                     | 22,495                 | 29,522                 | 7,027              | 31%                       |         |                          |
| Other Property and Services                                                                          |          | 108,213                 | 108,213                     | 9,015                  | 9,860                  | 845                | 9%                        |         |                          |
| Fundadation from an anti-                                                                            |          | 11,928,581              | 11,928,581                  | 7,472,058              | 8,343,021              |                    |                           |         |                          |
| Expenditure from operating activities<br>Governance                                                  |          | (1,370,636)             | (1,370,636)                 | (126,109)              | (79,597)               | 46,512             | 37%                       |         | s                        |
| General Purpose Funding                                                                              |          | (535,065)               | (535,065)                   | (45,142)               | (42,161)               | 2,981              | 7%                        |         | -                        |
| Law, Order and Public Safety                                                                         |          | (2,051,793)             | (2,051,793)                 | (185,584)              | (71,052)               | 114,532            | 62%                       |         | S                        |
| Health<br>Education and Welfare                                                                      |          | (513,033)<br>(64,592)   | (513,033)                   | (48,008)               | (6,048)                | 41,960             | 87%                       |         | S                        |
| Housing                                                                                              |          | (358,354)               | (64,592)<br>(358,354)       | (5,689)<br>(38,410)    | (1,788)<br>(14,849)    | 3,901<br>23,561    | 69%<br>61%                |         | s<br>s                   |
| Community Amenities                                                                                  |          | (2,411,300)             | (2,411,300)                 | (209,371)              | (111,820)              | 97,551             | 47%                       | _       | s                        |
| Recreation and Culture                                                                               |          | (1,929,393)             | (1,929,393)                 | (162,324)              | 26,748                 | 189,072            | 116%                      |         | S                        |
| Transport                                                                                            |          | (5,356,000)             | (5,356,000)                 | (460,224)              | (76,945)               | 383,279            | 83%                       |         | S                        |
| Economic Services<br>Other Property and Services                                                     |          | (1,184,253)<br>(36,487) | (1,184,253)<br>(36,487)     | (103,265)<br>(73,285)  | (54,171)<br>(106,070)  | 49,094<br>(32,785) | 48%<br>(45%)              |         | S<br>S                   |
| other rioperty and services                                                                          |          | (15,810,906)            | (15,810,906)                | (1,457,411)            | (537,754)              | (52,785)           | (4570)                    | · ·     |                          |
| Operating activities excluded from budget                                                            |          |                         |                             |                        |                        |                    |                           |         |                          |
| Add back Depreciation                                                                                |          | 4,470,134               | 4,470,134                   | 372,503                | 0                      | (372,503)          | (100%)                    | •       | S                        |
| Adjust (Profit)/Loss on Asset Disposal<br>Movement in Leave Reserve (Added Back)                     | 8        | (238,708)<br>0          | (238,708)<br>0              | (19,892)<br>0          | 0                      | 19,892<br>0        | (100%)                    |         |                          |
| Movement in Deferred Pensioner Rates/ESL                                                             |          | 0                       | 0                           | 0                      | 0                      | 0                  |                           |         |                          |
| Movement in Employee Benefit Provisions                                                              |          | 0                       | 0                           | 0                      | 0                      | 0                  |                           |         |                          |
| Movement in Landfill Site Provision                                                                  |          | 0                       | 0                           | 0                      | 0                      | 0                  |                           |         |                          |
| Rounding Adjustments                                                                                 |          | 0                       | 0                           | 0                      | 0                      | 0                  |                           |         |                          |
| Movement Due to Changes in Accounting Standards<br>Gain/Loss on FV Adjustment of Assets              |          | 0                       | 0                           | 0                      | 0                      | 0                  |                           |         |                          |
| Adjustments to landfil site provisions through other                                                 |          |                         |                             |                        |                        |                    |                           |         |                          |
| comprehensive income                                                                                 |          | 0                       | 0                           | 0                      | 0                      | 0                  |                           |         |                          |
| Adjustment in Fixed Assets                                                                           |          | 0                       | 0                           | 0                      | 0                      | 0                  |                           | -       |                          |
| Amount attributable to operating activities                                                          |          | 4,231,425<br>349,101    | 4,231,425<br><b>349,101</b> | 352,611<br>6,367,258   | 7,805,267              |                    |                           | -       |                          |
|                                                                                                      |          |                         |                             |                        |                        |                    |                           |         |                          |
| INVESTING ACTIVITIES                                                                                 |          |                         |                             |                        |                        |                    |                           |         |                          |
| Inflows from investing activities<br>Capital Grants, Subsidies and Contributions                     | 11       | 3,312,679               | 3,312,679                   | 276,050                | 140,000                | (136,050)          | (49%)                     | •       | s                        |
| Proceeds from Disposal of Assets                                                                     | 8        | 339,500                 | 339,500                     | 2,041                  | 0                      | (2,041)            | (100%)                    |         |                          |
| Proceeds from financial assets at amortised cost - self                                              |          |                         |                             |                        |                        |                    |                           |         |                          |
| supporting loans                                                                                     |          | 3,652,179               | 0<br>3,652,179              | 0<br>278,091           | 0 140,000              | 0                  |                           | -       |                          |
| Outflows from investing activities                                                                   |          | 3,032,179               | 5,052,179                   | 278,091                | 140,000                |                    |                           |         |                          |
| Land Held for Resale                                                                                 | 13       | 0                       | 0                           | 0                      | 0                      | 0                  |                           |         |                          |
| Land and Buildings                                                                                   | 13       | (2,759,774)             | (2,759,774)                 | (229,974)              | (1,066,441)            | (836,467)          | (364%)                    | ▼       | S                        |
| Plant and Equipment                                                                                  | 13       | (2,215,400)             | (2,215,400)                 | (153,312)              | 0                      | 153,312            | 100%                      |         | S                        |
| Furniture and Equipment<br>Infrastructure Assets - Roads                                             | 13<br>13 | 0<br>(2,470,823)        | 0<br>(2,470,823)            | 0<br>(205,888)         | 0<br>(61,332)          | 0<br>144,556       | 70%                       |         | s                        |
| Infrastructure Assets - Bridges                                                                      | 13       | (2,470,023)             | (2,470,023)                 | (205,000)              | (01,552)               | 0                  | 7076                      |         |                          |
| Infrastructure Assets - Footpaths                                                                    | 13       | (30,000)                | (30,000)                    | (2,500)                | 0                      | 2,500              | 100%                      |         | S                        |
| Infrastructure Assets - Drainage                                                                     | 13       | 0                       | 0                           | 0                      | 0                      | 0                  |                           |         | _                        |
| Infrastructure Assets - Parks & Ovals<br>Infrastructure Assets - Airports                            | 13<br>13 | (856,312)<br>0          | (856,312)<br>0              | (66,232)<br>0          | (2,716)<br>0           | 63,516<br>0        | 96%                       |         | S                        |
| Infrastructure Assets - Sewerage                                                                     | 13       | 0                       | 0                           | 0                      | 0                      |                    |                           |         |                          |
| Infrastructure Assets - Other                                                                        | 13       | (705,383)               | (705,383)                   | (58,778)               | 0                      |                    | 100%                      |         | s                        |
| Payments for financial assets at amortised cost - self                                               |          | ~                       | ~                           |                        |                        |                    |                           |         |                          |
| supporting loans                                                                                     |          | 0 (9,037,692)           | 0 (9,037,692)               | 0 (716,684)            | 0 (1,130,489)          | 0                  |                           | -       |                          |
| Amount attributable to investing activities                                                          |          | (5,385,513)             | (5,385,513)                 | (438,593)              | (990,489)              |                    |                           |         |                          |
| _                                                                                                    |          |                         |                             |                        |                        |                    |                           |         |                          |
| FINANCING ACTIVITIES                                                                                 |          |                         |                             |                        |                        |                    |                           |         |                          |
| Inflows from financing activities<br>Proceeds from New Borrowings                                    |          | 1,203,545               | 1,203,545                   | 0                      | 0                      | Ö                  |                           |         |                          |
| Transfer from Reserves                                                                               | 7        | 1,203,545               | 1,203,545                   | 0                      | 0                      |                    |                           |         |                          |
|                                                                                                      |          | 1,203,545               | 1,203,545                   | 0                      | 0                      |                    |                           | -       |                          |
| Outflows from financing activities                                                                   | 40       | (544.045)               | 1544 245                    | _                      |                        |                    |                           |         |                          |
| Repayment of Borrowings<br>Transfer to Reserves                                                      | 10<br>7  | (544,319)<br>(35,000)   | (544,319)<br>(35,000)       | 0                      | 0                      |                    |                           |         |                          |
|                                                                                                      | /        | (35,000)<br>(579,319)   | (35,000)<br>(579,319)       | 0                      | 0                      |                    |                           | -       |                          |
| Amount attributable to financing activities                                                          |          | 624,226                 | 624,226                     | 0                      | 0                      |                    |                           |         |                          |
|                                                                                                      |          |                         |                             |                        |                        |                    |                           |         |                          |
| MOVEMENT IN SURPLUS OR DEFICIT                                                                       | 'n       | 4 442 407               | 4 204 002                   | 4 30 4 002             | 4 304 003              |                    |                           |         |                          |
| Surplus or deficit at the start of the financial year<br>Amount attributable to operating activities | 3        | 4,412,187<br>349,101    | 4,204,903<br>349,101        | 4,204,903<br>6,367,258 | 4,204,903<br>7,805,267 | 0<br>1,438,009     | 0%<br>23%                 |         | s                        |
| Amount attributable to investing activities                                                          |          | (5,385,513)             | (5,385,513)                 | (438,593)              | (990,489)              |                    | 126%                      |         | -                        |
| Amount attributable to financing activities                                                          |          | 624,226                 | 624,226                     | 0                      | 0                      | 0                  |                           | -       |                          |
| Surplus or deficit at the end of the financial year                                                  | 3        | 1                       | (207,283)                   | 10,133,568             | 11,019,681             | 886,113            | 9%                        | <b></b> |                          |
|                                                                                                      |          |                         |                             |                        |                        |                    |                           |         |                          |

## **Attachment 1**

SHIRE OF CHITTERING STATEMENT OF FINANCIAL ACTIVITY (By Nature) For the Period Ended 31 July 2023

|                                                                             |          |                          |                          |                       |               |                    |             |          | Significant |
|-----------------------------------------------------------------------------|----------|--------------------------|--------------------------|-----------------------|---------------|--------------------|-------------|----------|-------------|
|                                                                             |          | Adopted                  | Amended                  | YTD                   | YTD           | Var. \$            | Var. %      | Var.     | Var.        |
|                                                                             | Note     | Annual<br>Budget         | Annual<br>Budget         | Budget<br>(a)         | Actual<br>(b) | (b)-(a)            | (b)-(a)/(a) |          | S           |
|                                                                             | Hete     | \$                       | \$                       | (a)<br>\$             | \$            | \$                 | %           |          |             |
| OPERATING ACTIVITIES                                                        |          |                          |                          |                       |               |                    |             |          |             |
| Revenue from operating activities                                           | 9        | 7 161 256                | 7 161 256                | 7 157 202             | 7,170,722     | 12 510             | 00/         |          |             |
| Rates<br>Grants, Subsidies and Contributions                                | 9<br>11  | 7,161,256<br>2,412,330   | 7,161,256<br>2,412,330   | 7,157,203<br>122,847  | 63,630        | 13,519<br>(59,217) | 0%<br>(48%) | •        | s           |
| Fees and Charges                                                            |          | 1,607,459                | 1,607,459                | 129,731               | 1,078,213     | 948,482            | 731%        |          | s           |
| Service Charges                                                             |          | 0                        | 0                        | 0                     | 0             | 0                  |             |          |             |
| Interest Revenue                                                            |          | 178,690                  | 178,690                  | 14,889                | 1,551         | (13,338)           | (90%)       | •        | S           |
| Other Revenue                                                               |          | 319,265                  | 319,265                  | 26,591                | 28,905        | 2,314              | 9%          | <b>_</b> |             |
| Profit on Disposal of Assets<br>Gain on FV Adjustment of Assets             | 8        | 249,581<br>0             | 249,581<br>0             | 20,797<br>0           | 0             | (20,797)<br>0      | (100%)      | •        | S           |
| Gain of the Aujustment of Assets                                            |          | 11,928,581               | 11,928,581               | 7,472,058             | 8,343,021     | 0                  |             |          |             |
| Expenditure from operating activities                                       |          | ,,                       | ,,                       | , ,                   | -,,-          |                    |             |          |             |
| Employee Costs                                                              |          | (5,173,752)              | (5,173,752)              | (466,478)             | (344,207)     | 122,271            | 26%         | <b></b>  | S           |
| Materials and Contracts                                                     |          | (4,991,232)              | (4,991,232)              | (411,564)             | (184,133)     | 227,431            | 55%         | <b>A</b> | S           |
| Utility Charges<br>Depreciation                                             |          | (254,364)<br>(4,470,134) | (254,364)<br>(4,470,134) | (45,192)<br>(372,503) | (15,421)<br>0 | 29,771<br>372,503  | 66%<br>100% |          | s<br>s      |
| Finance Costs                                                               |          | (226,910)                | (226,910)                | (372,303)             | 78,721        | 78,721             | 0%          |          | s           |
| Insurance Expenses                                                          |          | (249,171)                | (249,171)                | (124,569)             | (47,221)      | 77,348             | 62%         |          | s           |
| Other Expenditure                                                           |          | (434,471)                | (434,471)                | (36,200)              | (25,492)      | 10,708             | 30%         |          | s           |
| Loss on Disposal of Assets                                                  | 8        | (10,873)                 | (10,873)                 | (905)                 | 0             | 905                | 100%        |          | S           |
| Gain on FV Adjustment of Assets                                             |          | 0                        | 0                        | 0                     | 0             | 0                  |             |          |             |
| One reting activities avaluated from hudget                                 |          | (15,810,906)             | (15,810,906)             | (1,457,411)           | (537,754)     |                    |             |          |             |
| Operating activities excluded from budget<br>Add back Depreciation          |          | 4,470,134                | 4,470,134                | 372,503               | 0             | (372,503)          | (100%)      | •        | s           |
| Adjust (Profit)/Loss on Asset Disposal                                      | 8        | (238,708)                | (238,708)                | (19,892)              | 0             | 19,892             | (100%)      |          |             |
| Movement in Leave Reserve (Added Back)                                      |          | 0                        | 0                        | 0                     | 0             | 0                  | ( )         |          |             |
| Movement in Deferred Pensioner Rates/ESL                                    |          | 0                        | 0                        | 0                     | 0             | 0                  |             |          |             |
| Movement in Employee Benefit Provisions                                     |          | 0                        | 0                        | 0                     | 0             | 0                  |             |          |             |
| Movement in Landfill Site Provision                                         |          | 0                        | 0                        | 0                     | 0             | 0                  |             |          |             |
| Rounding Adjustments<br>Movement Due to Changes in Accounting               |          | 0                        | 0<br>0                   | 0<br>0                | 0<br>0        | 0                  |             |          |             |
| Gain/Loss on FV Adjustment of Assets                                        |          | 0                        | 0                        | 0                     | 0             | 0                  |             |          |             |
| Adjustments to landfil site provisions through                              |          | -                        | -                        | -                     | -             | -                  |             |          |             |
| other comprehensive income                                                  |          | 0                        | 0                        | 0                     | 0             | 0                  |             |          |             |
| Adjustment in Fixed Assets                                                  |          | 0                        | 0                        | 0                     | 0             | 0                  |             |          |             |
|                                                                             |          | 4,231,425                | 4,231,425                | 352,611               | 0             |                    |             |          |             |
| Amount attributable to operating activities                                 |          | 349,101                  | 349,101                  | 6,367,258             | 7,805,267     |                    |             |          |             |
| INVESTING ACTIVITIES                                                        |          |                          |                          |                       |               |                    |             |          |             |
| Inflows from investing activities                                           |          |                          |                          |                       |               |                    |             |          |             |
| Capital Grants, Subsidies and Contributions                                 | 11       | 3,312,679                | 3,312,679                | 276,050               | 140,000       | (136,050)          | (49%)       | ▼        | S           |
| Proceeds from Disposal of Assets                                            | 8        | 339,500                  | 339,500                  | 2,041                 | 0             | (2,041)            | (100%)      |          |             |
| Proceeds from financial assets at amortised cost -<br>self supporting loans |          | 0                        | 0                        | 0                     | 0.00          | 0                  |             |          |             |
|                                                                             |          | 3,652,179                | 3,652,179                | 278,091               | 140,000       | 0                  |             |          |             |
| Outflows from investing activities                                          |          |                          |                          |                       |               |                    |             |          |             |
| Land Held for Resale                                                        | 13       | 0                        | 0                        | 0                     | 0             | 0                  |             |          |             |
| Land and Buildings                                                          | 13       | (2,759,774)              | (2,759,774)              | (229,974)             | (1,066,441)   | (836,467)          | (364%)      |          | S           |
| Plant and Equipment<br>Furniture and Equipment                              | 13<br>13 | (2,215,400)<br>0         | (2,215,400)<br>0         | (153,312)<br>0        | 0<br>0        | 153,312<br>0       | 100%        |          | S           |
| Infrastructure Assets - Roads                                               | 13       | (2,470,823)              | (2,470,823)              | (205,888)             | (61,332)      | 144,556            | 70%         |          | s           |
| Infrastructure Assets - Bridges                                             | 13       | 0                        | 0                        | 0                     | 0             | 0                  |             |          |             |
| Infrastructure Assets - Footpaths                                           | 13       | (30,000)                 | (30,000)                 | (2,500)               | 0             | 2,500              | 100%        |          | s           |
| Infrastructure Assets - Drainage                                            | 13       | 0                        | 0                        | 0                     | 0             | 0                  |             |          |             |
| Infrastructure Assets - Parks & Ovals                                       | 13       | (856,312)                | (856,312)                | (66,232)              | (2,716)       | 63,516             | 96%         |          | S           |
| Infrastructure Assets - Airports<br>Infrastructure Assets - Sewerage        | 13<br>13 | 0                        | 0<br>0                   | 0<br>0                | 0<br>0        | 0                  |             |          |             |
| Infrastructure Assets - Other                                               | 13       | (705,383)                | (705,383)                | (58,778)              | 0             | 58,778             | 100%        |          | s           |
| Payments for financial assets at amortised cost -                           |          |                          | /                        | 1                     |               | -, -               |             |          |             |
| self supporting loans                                                       |          | 0                        | 0                        | 0                     | 0.00          | 0                  |             |          |             |
|                                                                             |          | (9,037,692)              | (9,037,692)              | (716,684)             | (1,130,489)   |                    |             |          |             |
| Amount attributable to investing activities                                 |          | (5,385,513)              | (5,385,513)              | (438,593)             | (990,489)     |                    |             |          |             |
| FINANCING ACTIVITIES                                                        |          |                          |                          |                       |               |                    |             |          |             |
| Inflows from financing activities                                           |          |                          |                          |                       |               |                    |             |          |             |
| Proceeds from New Borrowings                                                | 10       | 1,203,545                | 1,203,545                | 0                     | 0             | 0                  |             |          |             |
| Transfer from Reserves                                                      | 7        | 1 202 545                | 1 202 545                | 0                     | 0.00          | 0                  |             |          |             |
| Outflows from financing activities                                          |          | 1,203,545                | 1,203,545                | 0                     | 0             |                    |             |          |             |
| Repayment of Borrowings                                                     | 10       | (544,319)                | (544,319)                | 0                     | 0             | 0                  |             |          |             |
| Transfer to Reserves                                                        | 7        | (35,000)                 | (35,000)                 | 0                     | 0             | 0                  |             |          |             |
|                                                                             |          | (579,319)                | (579,319)                | 0                     | 0             |                    |             |          |             |
| Amount attributable to financing activities                                 |          | 624,226                  | 624,226                  | 0                     | 0             |                    |             |          |             |
| MOVEMENT IN SURPLUS OR DEFICIT                                              |          |                          |                          |                       |               |                    |             |          |             |
| Surplus or deficit at the start of the financial year                       | 3        | 4,412,187                | 4,204,903                | 4,204,903             | 4,204,903     | 0                  | 0%          |          |             |
| Amount attributable to operating activities                                 |          | 349,101                  | 349,101                  | 6,367,258             | 7,805,267     | 1,438,009          | 23%         |          | S           |
| Amount attributable to investing activities                                 |          | (5,385,513)              | (5,385,513)              | (438,593)             | (990,489)     | (551,896)          | 126%        |          |             |
| Amount attributable to financing activities                                 | 2        | 624,226                  | 624,226                  | 0                     | 0             | 0                  |             |          |             |
| Surplus or deficit at the end of the financial year                         | 3        | 1                        | (207,283)                | 10,133,568            | 11,019,681    | 886,113            | 9%          |          |             |
|                                                                             |          |                          |                          |                       |               |                    |             |          |             |