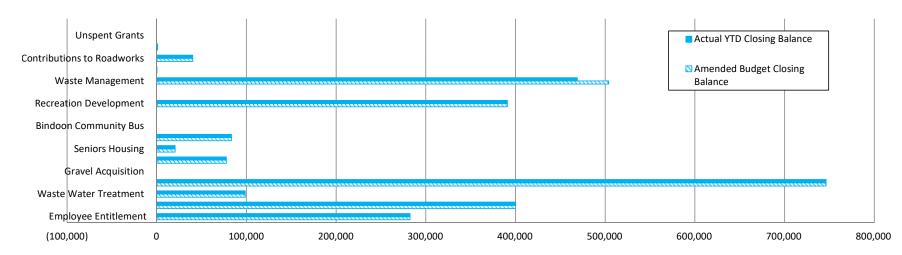

### **Capital Expenditure**

| Land and Buildings                               | •           | (\$836,467) |  |
|--------------------------------------------------|-------------|-------------|--|
| Plant and Equipment                              | ▲           | \$153,312   |  |
| Infrastructure Assets - Roads                    | <b></b>     | \$144,556   |  |
| Infrastructure Assets - Footpaths                | <b></b>     | \$2,500     |  |
| Infrastructure Assets - Parks & Ovals            | ▲ · ·       | \$63,516    |  |
| Infrastructure Assets - Other<br>Capital Revenue |             | \$58,778    |  |
| Capital Grants, Subsidies and Contributions      | ▼           | (\$136,050) |  |
| Proceeds from Disposal of Assets                 | ▼           | (\$2,041)   |  |
|                                                  | % Collected |             |  |
|                                                  | /           |             |  |

|                                             | /         |    |             |    |           |    |                 |
|---------------------------------------------|-----------|----|-------------|----|-----------|----|-----------------|
|                                             | Completed | An | nual Budget | ١  | TD Budget | Y  | TD Actual       |
| Significant Projects                        |           |    |             |    |           |    |                 |
| Muchea Recreation Centre Redevel (Capital)  | 128%      | \$ | 833,372     | \$ | 69,447    | \$ | 1,062,987       |
| Mountain Bike Park (Capital)                | 1%        | \$ | 234,812     | \$ | 19,567    | \$ | 2,716           |
| Chittering Valley Road (R2R)                | 0%        | \$ | 334,703     | \$ | 27,891    | \$ | 1,400           |
| Mooliabeenee Road (RRG)                     | 0%        | \$ | 378,283     | \$ | 31,523    | \$ | 1,018           |
| Wandena South Road (R2R)                    | 1%        | \$ | 246,704     | \$ | 20,559    | \$ | 1,358           |
| Chittering Road (RRG)                       | 0%        | \$ | 350,627     | \$ | 29,218    | \$ | 212             |
| Julimar Road (BS)                           | 0%        | \$ | 336,600     | \$ | 28,050    | \$ | 127             |
| Steer Street                                | 0%        | \$ | 140,000     | \$ | 11,666    | \$ | 127             |
| Grants, Subsidies and Contributions         |           |    |             |    |           |    |                 |
| Grants, Subsidies and Contributions         | 3%        | \$ | 2,412,330   | \$ | 122,847   | \$ | 63 <i>,</i> 630 |
| Capital Grants, Subsidies and Contributions | 4%        | \$ | 3,312,679   | \$ | 276,050   | \$ | 140,000         |
|                                             | 4%        | \$ | 5,725,009   | \$ | 398,897   | \$ | 203,630         |
| Rates Levied                                | 100%      | \$ | 7,161,256   | \$ | 7,157,203 | \$ | 7,170,722       |