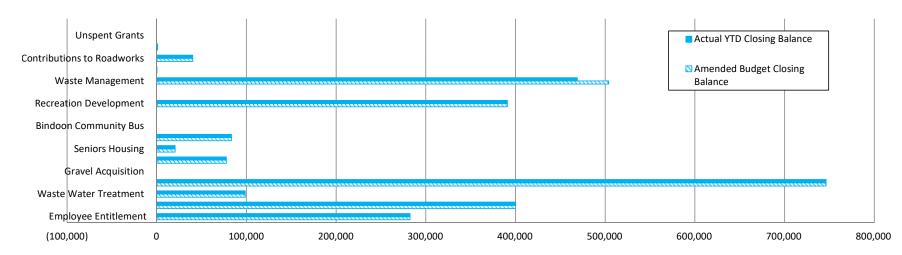

#### Overview

Summary reports and graphical progressive graphs are provided on pages 2 - 4.