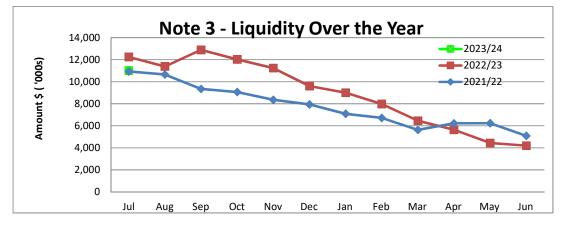

### Statement of Financial Activity by Reporting Program

Is presented on page 5 and shows a surplus as at 31 July 2023 of \$11,019,681.

% Compares Current YTD Actuals to Annual Budget

|                                    |      | Ρ  | rior Year 31 | C            | urrent Year |  |
|------------------------------------|------|----|--------------|--------------|-------------|--|
| Financial Position                 |      |    | July 2022    | 31 July 2023 |             |  |
| Adjusted Net Current Assets        | 90%  | \$ | 12,246,990   | \$           | 11,019,681  |  |
| Cash and Equivalent - Unrestricted | 75%  | \$ | 6,043,580    | \$           | 4,507,492   |  |
| Cash and Equivalent - Restricted   | 104% | \$ | 2,513,294    | \$           | 2,610,028   |  |
| Receivables - Rates                | 99%  | \$ | 7,799,430    | \$           | 7,722,277   |  |
| Receivables - Other                | 119% | \$ | 418,132      | \$           | 497,556     |  |
| Payables                           | 122% | \$ | 960,684      | \$           | 1,173,606   |  |