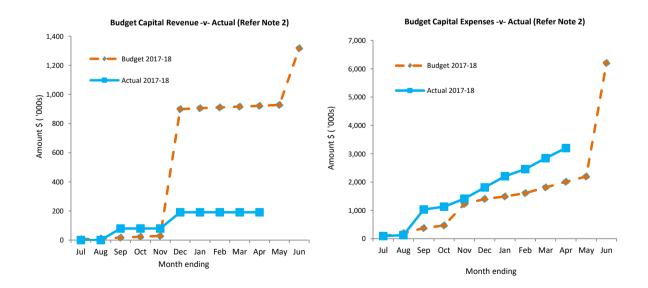

| Capital Expenditure                               |   |                                                       |
|---------------------------------------------------|---|-------------------------------------------------------|
| Infrastructure Assets - Roads                     | ▼ | (\$728,930) Works delayed                             |
| Plant and Equipment                               | • | (\$469,057) Purchases delayed                         |
| Land and Buildings                                | ▼ | (\$29,513) Works delayed                              |
| Infrastructure Assets - Footpaths                 | ▼ | (\$148,534) Purchases delayed                         |
| Capital Revenue                                   |   |                                                       |
| Non-operating Grants, Subsidies and Contributions |   | \$322,141 Grants received earlier than<br>anticipated |

Proceeds from Disposal of Assets

|           | anticipateu                  |
|-----------|------------------------------|
| \$111,000 | Sale price for Loader higher |
|           | than expected                |