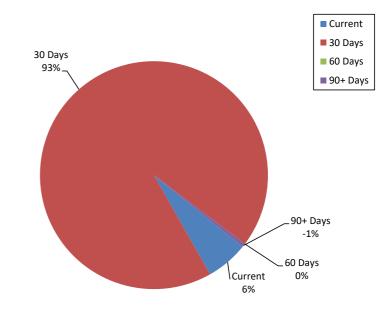

|

| Receivables - General     | Current       | 30 Days | 60 Days | 90+ Days | 90+Days |
|---------------------------|---------------|---------|---------|----------|---------|
|                           | \$            | \$      | \$      | \$       | \$      |
| Receivables - General     | 2,001         | 31,325  | 0       | (174)    | 33,152  |
| Balance per Trial Balance | 9             |         |         |          |         |
| Sundry Debtors            |               |         |         |          | 33,152  |
| Receivables - Other       |               |         |         |          | 31,179  |
| Total Receivables Gener   | al Outstandin | g       |         |          | 64,331  |

Amounts shown above include GST (where applicable)



Note 6 - Accounts Receivable (non-rates)



**Comments/Notes - Receivables Rates & Rubbish** 

### Note 7: Cash Backed Reserve

|                              |                 | Amended<br>Budget<br>Interest | Actual<br>Interest | Amended<br>Budget<br>Transfers In | Actual<br>Transfers In | Amended<br>Budget<br>Transfers Out | Actual<br>Transfers Out | Amended<br>Budget<br>Closing | Actual YTD Closing |
|------------------------------|-----------------|-------------------------------|--------------------|-----------------------------------|------------------------|------------------------------------|-------------------------|------------------------------|--------------------|
| Name                         | Opening Balance | Earned                        | Earned             | (+)                               | (+)