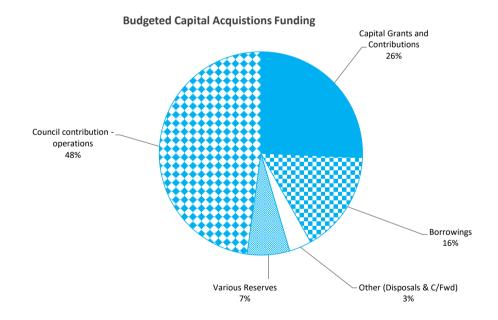

|                                                   | 0/ Collected |                 | titu | nexpected |    |            |
|---------------------------------------------------|--------------|-----------------|------|-----------|----|------------|
|                                                   | % Collected  |                 |      |           |    |            |
|                                                   | /            | Annual          |      |           |    |            |
|                                                   | Completed    | Budget          | ١    | TD Budget | Y  | 'TD Actual |
| Significant Projects                              |              |                 |      |           |    |            |
| Lot 215 Great Northern Highway Bindoon            | 96%          | \$<br>80,000    | \$   | 80,000    | \$ | 76,966     |
| Muchea Hall Netball Courts Resurfacing (Capital)  | 107%         | \$<br>38,100    | \$   | 38,100    | \$ | 40,875     |
| Sandown Park Ablution/Shower Block                | 48%          | \$<br>230,000   | \$   | 106,130   | \$ | 110,448    |
| Lot 168 Binda Place                               | 105%         | \$<br>665,000   | \$   | 665,000   | \$ | 695,544    |
| Administration Building Upgrade                   | 2%           | \$<br>48,600    | \$   | 9,320     | \$ | 1,213      |
| Records Storage Donga                             | 134%         | \$<br>20,000    | \$   | 20,000    | \$ | 26,831     |
| CH5940 Komatsu Loader 2017 WA250PZ 6 Wheel (P12   | 66%          | \$<br>377,000   | \$   | -         | \$ | 250,310    |
| Admin Server/IT Upgrade (Capital)                 | 98%          | \$<br>100,000   | \$   | -         | \$ | 98,360     |
| Grants, Subsidies and Contributions               |              |                 |      |           |    |            |
| Operating Grants, Subsidies and Contributions     | 62%          | \$<br>1,377,473 | \$   | 1,084,967 | \$ | 855,019    |
| Non-operating Grants, Subsidies and Contributions | 25%          | \$<br>1,337,484 | \$   | 11,000    | \$ | 333,141    |
|                                                   | 44%          | \$<br>2,714,957 | \$   | 1,095,967 | \$ | 1,188,160  |
| Rates Levied                                      | 98%          | \$<br>5,435,077 | \$   | 5,430,907 | \$ | 5,344,553  |