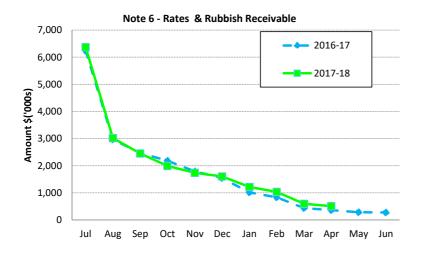

% Compares Current YTD Actuals to Annual Budget

| Financial Position                 | ior Year 30<br>April 2017 | Current Year<br>30 April 2018 |    |           |
|------------------------------------|---------------------------|-------------------------------|----|-----------|
| Adjusted Net Current Assets        | 98%                       | \$<br>2,518,148               | \$ | 2,479,343 |
| Cash and Equivalent - Unrestricted | 99%                       | \$<br>2,531,834               | \$ | 2,508,670 |
| Cash and Equivalent - Restricted   | 91%                       | \$<br>1,774,512               | \$ | 1,611,458 |
| Receivables - Rates                | 146%                      | \$<br>323,848                 | \$ | 472,362   |
| Receivables - Other                | 47%                       | \$<br>136,041                 | \$ | 64,331    |
| Payables                           | 398%                      | \$<br>41,953                  | \$ | 166,852   |