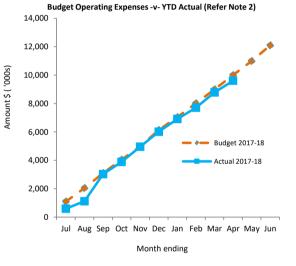

48                 | \$ | 472,362   |
| Receivables - Other                | 47%                       | \$<br>136,041                 | \$ | 64,331    |
| Payables                           | 398%                      | \$<br>41,953                  | \$ | 166,852   |

% Compares Current YTD Actuals to Prior Year Actuals at the same time

Note: The Statements and accompanying notes are prepared based on all transactions recorded at the time of preparation and may vary due to transactions being processed for the reporting period after the date of preparation.

## Preparation

Prepared by: Rhona Hawkins Reviewed by: Rhona Hawkins Date prepared: 18/04/18

## SHIRE OF CHITTERING Information Summary For the Period Ended 30 April 2018





Budget Operating Revenues -v- Actual (Refer Note 2)







This information is to be read in conjunction with the accompanying Financial Statements and Notes.

#### SHIRE OF CHITTERING STATEMENT OF FINANCIAL ACTIVITY (Statutory Reporting Program) For the Period Ended 30 April 2018

| Note         Annual Budget         (d)         (a)         (b)           S         S         S         S         S         S         S           Opening Funding Surplus(Deficit)         3         2,473,123         2,433,123         2,433,123         2,433,123         C,433,123         C,433,789         39,507           General Purpose Funding - Other         12,558         12,558         5,448,577         5,344,553         (83,921)         20,005         (20,523)         (83,921)         (20,523)         (83,921)         (20,523)         (83,921)         (20,523)