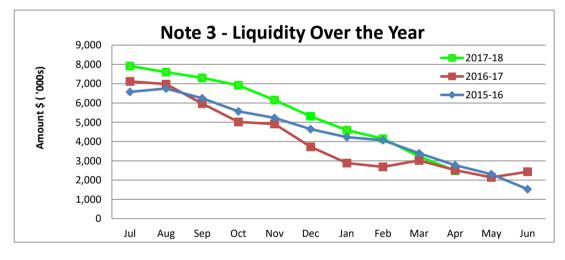

% Compares Current YTD Actuals to Annual Budget

| Financial Position                 | ior Year 30<br>April 2017 | Current Year<br>30 April 2018 |    |           |
|------------------------------------|---------------------------|-------------------------------|----|-----------|
| Adjusted Net Current Assets        | 98%                       | \$<br>2,518,148               | \$ | 2,479,343 |
| Cash and Equivalent - Unrestricted | 99%                       | \$<br>2,531,834               | \$ | 2,508,670 |
| Cash and Equivalent - Restricted   | 91%                       | \$<br>1,774,512               | \$ | 1,611,458 |
| Receivables - Rates                | 146%                      | \$<br>323,848                 | \$ | 472,362   |
| Receivables - Other                | 47%                       | \$<br>136,041                 | \$ | 64,331    |
| Payables                           | 398%                      | \$<br>41,953                  | \$ | 166,852   |