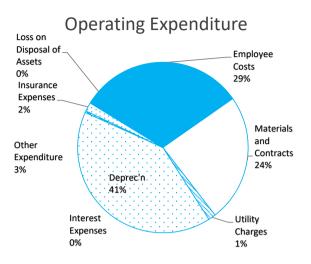

| 146%                      | \$<br>323,848                 | \$ | 472,362   |
| Receivables - Other                | 47%                       | \$<br>136,041                 | \$ | 64,331    |
| Payables                           | 398%                      | \$<br>41,953                  | \$ | 166,852   |

% Compares Current YTD Actuals to Prior Year Actuals at the same time

Note: The Statements and accompanying notes are prepared based on all transactions recorded at the time of preparation and may vary due to transactions being processed for the reporting period after the date of preparation.

## Preparation

Prepared by: Rhona Hawkins Reviewed by: Rhona Hawkins Date prepared: 18/04/18

## SHIRE OF CHITTERING Information Summary For the Period Ended 30 April 2018





Budget Operating Revenues -v- Actual (Refer Note 2)







This information is to be read in conjunction with the accompanying Financial Statements and Notes.

#### SHIRE OF CHITTERING STATEMENT OF FINANCIAL ACTIVITY (Statutory Reporting Program) For the Period Ended 30 April 2018

| Note         Annual Budget         (d)         (a)         (b)           S         S         S         S         S         S         S           Opening Funding Surplus(Deficit)         3         2,473,123         2,433,123         2,433,123         2,433,123         C,433,123         C,433,789         39,507           General Purpose Funding - Other         12,558         12,558         5,448,577         5,344,553         (83,921)         20,005         (20,523)         (83,921)         (20,523)         (83