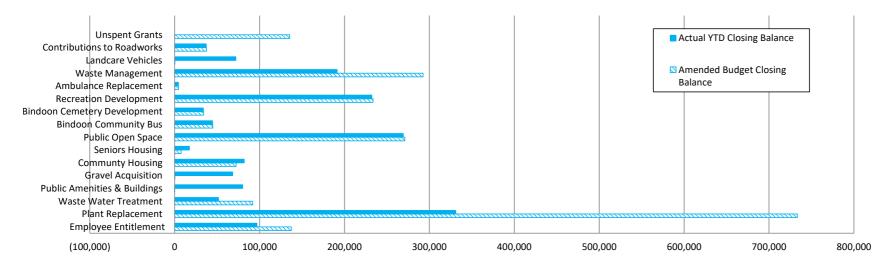

|                                                   | 0/ Collected |                 | titu | nexpected |    |            |
|---------------------------------------------------|--------------|-----------------|------|-----------|----|------------|
|                                                   | % Collected  |                 |      |           |    |            |
|                                                   | /            | Annual          |      |           |    |            |
|                                                   | Completed    | Budget          | ١    | TD Budget | Y  | 'TD Actual |
| Significant Projects                              |              |                 |      |           |    |            |
| Lot 215 Great Northern Highway Bindoon            | 96%          | \$<br>80,000    | \$   | 80,000    | \$ | 76,966     |
| Muchea Hall Netball Courts Resurfacing (Capital)  | 107%         | \$<br>38,100    | \$   | 38,100    | \$ | 40,875     |
| Sandown Park Ablution/Shower Block                | 48%          | \$<br>230,000   | \$   | 106,130   | \$ | 110,448    |
| Lot 168 Binda Place                               | 105%         | \$<br>665,000   | \$   | 665,000   | \$ | 695,544    |
| Administration Building Upgrade                   | 2%           | \$<br>48,600    | \$   | 9,320     | \$ | 1,213      |
| Records Storage Donga                             | 134%         | \$<br>20,000    | \$   | 20,000    | \$ | 26,831     |
| CH5940 Komatsu Loader 2017 WA250PZ 6 Wheel (P12   | 66%          | \$<br>377,000   | \$   | -         | \$ | 250,310    |
| Admin Server/IT Upgrade (Capital)                 | 98%          | \$<br>100,000   | \$   | -         | \$ | 98,360     |
| Grants, Subsidies and Contributions               |              |                 |      |           |    |            |
| Operating Grants, Subsidies and Contributions     | 62%          | \$<br>1,377,473 | \$   | 1,084,967 | \$ | 855,019    |
| Non-operating Grants, Subsidies and Contributions | 25%          | \$<br>1,337,484 | \$   | 11,000    | \$ | 333,141    |
|                                                   | 44%          | \$<br>2,714,957 | \$   | 1,095,967 | \$ | 1,188,160  |
| Rates Levied                                      | 98%          | \$<br>5,435,077 | \$   | 5,430,907 | \$ | 5,344,553  |