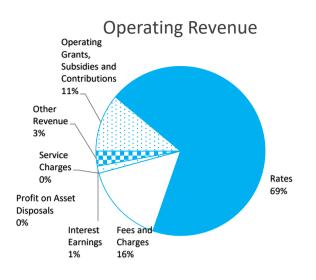

es                | 146%                      | \$<br>323,848                 | \$ | 472,362   |
| Receivables - Other                | 47%                       | \$<br>136,041                 | \$ | 64,331    |
| Payables                           | 398%                      | \$<br>41,953                  | \$ | 166,852   |

% Compares Current YTD Actuals to Prior Year Actuals at the same time

Note: The Statements and accompanying notes are prepared based on all transactions recorded at the time of preparation and may vary due to transactions being processed for the reporting period after the date of preparation.

## Preparation

Prepared by: Rhona Hawkins Reviewed by: Rhona Hawkins Date prepared: 18/04/18

## SHIRE OF CHITTERING Information Summary For the Period Ended 30 April 2018





Budget Operating Revenues -v- Actual (Refer Note 2)







This information is to be read in conjunction with the accompanying Financial Statements and Notes.

#### SHIRE OF CHITTERING STATEMENT OF FINANCIAL ACTIVITY (Statutory Reporting Program) For the Period Ended 30 April 2018

| Note         Annual Budget         (d)         (a)         (b)           S         S         S         S         S         S         S           Opening Funding Surplus(Deficit)         3         2,473,123         2,433,123         2,433,123         2,433,123         C,433,123         C,433,789         39,507           General Purpose Funding - Other         12,558         12,558         5,448,577         5,344,553         (83,921)         20,005         (20,523)         (83,921)         (20,523)         (