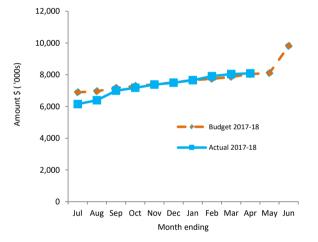

## SHIRE OF CHITTERING Information Summary For the Period Ended 30 April 2018

Budget Operating Revenues -v- Actual (Refer Note 2)

This information is to be read in conjunction with the accompanying Financial Statements and Notes.