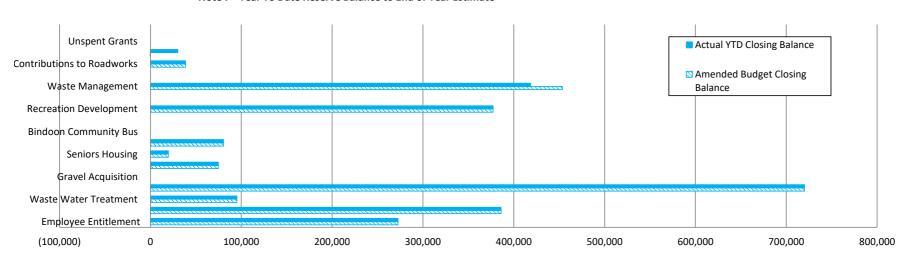

oadworks   | 38,678          | 0        | 0        | 0            | 0            | 0                    | 0                    | 38,678    | 38,678                    |
| Economic Recovery Stimulus   | 30,112          | 0        | 0        | 0            | 0            | (30,301)             | 0                    | (189)     | 30,112                    |
| Unspent Grants               | 0               | 0        | 0        | 0            | 0            | 0                    | 0                    | 0         | 0                         |
|                              | 2,513,294       | 0        | 0        | 35,000       | 0            | (30,301)             | 0                    | 2,517,993 | 2,513,294                 |

Note 7 - Year To Date Reserve Balance to End of Year Estimate



# SHIRE OF CHITTERING NOTES TO THE STATEMENT OF FINANCIAL ACTIVITY For the Period Ended 30 September 2022

Note 8: Disposal of Assets

|                                                    |