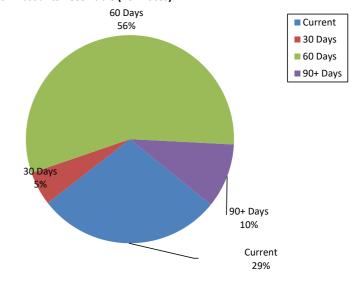

explanatory notes and commentary on trends and timing]

| Receivables - General     | Current | 30 Days | 60 Days | 90+ Days | 90+Days |
|---------------------------|---------|---------|---------|----------|---------|
|                           | \$      | \$      | \$      | \$       | \$      |
| Receivables - General     | 11,652  | 2,130   | 22,802  | 4,072    | 40,656  |
| Balance per Trial Balance |         |         |         |          |         |
| Sundry Debtors            |         |         |         |          | 43,302  |
| Receivables - Other       |         |         |         |          | 95,834  |
| Total Receivables Genera  | 139,135 |         |         |          |         |

Amounts shown above include GST (where applicable)

Note 6 - Accounts Receivable (non-rates)



Comments/Notes - Receivables General [insert explanatory notes and commentary on trends and timing]

### NOTES TO THE STATEMENT OF FINANCIAL ACTIVITY For the Period Ended 30 September 2022

Note 7: Cash Backed Reserve

|                              |                 | Amended  |          | Amended      |              | Amended              |                      | Amended   |                           |
|------------------------------|-----------------|----------|----------|--------------|--------------|----------------------|----------------------|-----------|---------------------------|
|                              |                 | Budget   | Actual   | Budget       | Actual       | Budget               | Actual               | Budget    |                           |
|