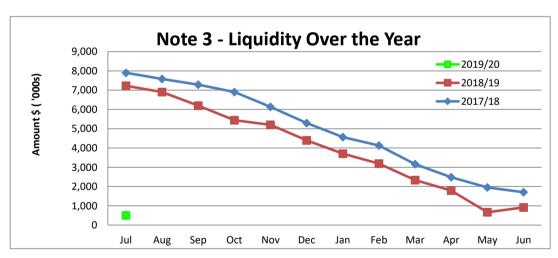

#### Statement of Financial Activity by Reporting Program

Is presented on page 6 and shows a surplus as at 31 July 2019 of \$508,405.

% Compares Current YTD Actuals to Annual Budget

|                                    |      | Pr | ior Year 31 | C  | urrent Year |
|------------------------------------|------|----|-------------|----|-------------|
| Financial Position                 |      |    | July 2018   | 3  | 1 July 2019 |
| Adjusted Net Current Assets        | 7%   | \$ | 7,225,153   | \$ | 508,405     |
| Cash and Equivalent - Unrestricted | 56%  | \$ | 1,201,637   | \$ | 676,475     |
| Cash and Equivalent - Restricted   | 94%  | \$ | 2,094,245   | \$ | 1,962,087   |
| Receivables - Rates                | 2%   | \$ | 6,556,549   | \$ | 126,221     |
| Receivables - Other                | 132% | \$ | 181,329     | \$ | 239,838     |
| Payables                           | 13%  | \$ | 310,375     | \$ | 41,253      |