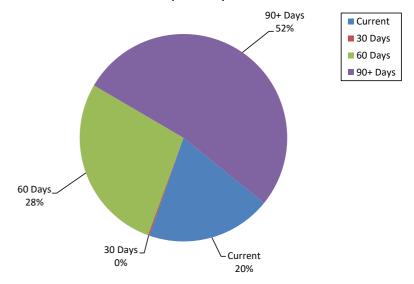

----|-------------|---------|---------|----------|---------|
|                                  | \$          | \$      | \$      | \$       | \$      |
| Receivables - General            | 45,820      | 508     | 65,469  | 123,110  | 234,907 |
|                                  |             |         |         |          |         |
| <b>Balance per Trial Balance</b> |             |         |         |          |         |
| Sundry Debtors                   |             |         |         |          | 234,907 |
| Receivables - Other              |             |         |         |          | 4,931   |
| Total Receivables General        | Outstanding |         |         |          | 239,838 |

Amounts shown above include GST (where applicable)

Note 6 - Accounts Receivable (non-rates)



## SHIRE OF CHITTERING NOTES TO THE STATEMENT OF FINANCIAL ACTIVITY For the Period Ended 31 July 2019

Note 7: Cash Backed Reserve

|                              |                 | Amended  |          | Amended      |              | Amended       |               | Amended   |                           |
|------------------------------|-----------------|----------|----------|--------------|--------------|---------------|---------------|-----------|---------------------------|
|                              |                 | Budget   | Actual   | Budget       | Actual       | Budget        | Actual        | Budget    |                           |
|                              |                 | Interest | Interest | Transfers In | Transfers In | Transfers Out | Transfers Out | Closin