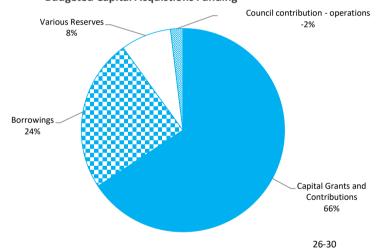

#### **Capital Expenditure**

| oup.coapone.co                        |          |            |
|---------------------------------------|----------|------------|
| Land and Buildings                    | <b>A</b> | \$327,861  |
| Plant and Equipment                   | •        | (\$41,916) |
| Infrastructure Assets - Roads         | <b>A</b> | \$206,950  |
| Infrastructure Assets - Bridges       | <b>A</b> | \$46,246   |
| Infrastructure Assets - Footpaths     | <b>A</b> | \$36,473   |
| Infrastructure Assets - Drainage      |          | \$0        |
| Infrastructure Assets - Parks & Ovals | <b>A</b> | \$16,273   |
| Infrastructure Assets - Other         | <b>A</b> | \$26,000   |
|                                       |          |            |

#### **Capital Revenue**

|                                                        | 1         | Annual          |    |            |    |           |
|--------------------------------------------------------|-----------|-----------------|----|------------|----|-----------|
|                                                        | Completed | Budget          | ,  | YTD Budget | Y  | TD Actual |
| Significant Projects                                   |           |                 |    |            |    |           |
| Muchea Hall Buildings (Capital)                        | 0%        | \$<br>135,000   | \$ | 11,250     | \$ | -         |
| Lower Chittering Sports & Recreation Buildings (Capita | 0%        | \$<br>3,579,753 | \$ | 298,312    | \$ | -         |
| Archibald Street                                       | 5%        | \$<br>116,925   | \$ | 9,741      | \$ | 6,004     |
| Chittering Road (R2R)                                  | 0%        | \$<br>258,532   | \$ | 21,543     | \$ | -         |
| Muchea East Road Renewal (RRG)                         | 0%        | \$<br>717,724   | \$ | 59,808     | \$ | -         |
| Mooliabeenie Road (BS)                                 | 0%        | \$<br>151,981   | \$ | 12,662     | \$ | -         |
| Chittering Road (BS)                                   | 0%        | \$<br>138,917   | \$ | 11,574     | \$ | -         |
| Wandena Road (BS)                                      | 0%        | \$<br>310,125   | \$ | 25,842     | \$ | -         |
| Reserve Road                                           | 0%        | \$<br>141,099   | \$ | 11,757     | \$ | -         |
| Forrest Hills Parade                                   | 4%        | \$<br>115,897   | \$ | 9,656      | \$ | 4,215     |
| Ioppolo Road                                           | 0%        | \$<br>102,427   | \$ | 8,533      | \$ | -         |
| Hart Drive                                             | 0%        | \$<br>100,717   | \$ | 8,390      | \$ | -         |
| Ridgetop Ramble                                        | 0%        | \$<br>189,851   | \$ | 15,819     | \$ | -         |
| Bridge 4868 - Chittering Valley Road                   | 0%        | \$<br>270,000   | \$ | 22,498     | \$ | -         |
| Bridge 5374 - Flat Rocks Rd                            | 0%        | \$<br>285,000   | \$ | 23,748     | \$ | -         |
| Footpath - Archibald Street                            | 0%        | \$<br>190,302   | \$ | 15,856     | \$ | -         |
| Blackboy Ridge Trail                                   | 0%        | \$<br>110,000   | \$ | 9,166      | \$ | -         |
| Carty Reserve Trail                                    | 0%        | \$<br>100,000   | \$ | 8,333      | \$ | -         |
| John Glenn Park Infrastructure Other (Capital)         | 0%        | \$<br>300,000   | \$ | 25,000     | \$ | -         |

# SHIRE OF CHITTERING STATEMENT OF FINANCIAL ACTIVITY (By Nature or Type) For the Period Ended 31 July 2019

|                                                                        | Note     | Adopted<br>Annual<br>Budget | Amended<br>Annual<br>Budget | YTD<br>Budget<br>(a) | YTD<br>Actual<br>(b) | Var. \$<br>(b)-(a) | Var. %<br>(b)-(a)/(a) | Var.<br>▲▼     | Significant<br>Var.<br>S |
|------------------------------------------------------------------------|----------|-----------------------------|-----------------------------|----------------------|----------------------|--------------------|-----------------------|----------------|--------------------------|
| Opening Funding Surplus (Deficit)                                      | 3        | <b>\$</b><br>652,057        | <b>\$</b><br>913,115        | <b>\$</b><br>913,115 | \$<br>913,115        | <b>\$</b><br>0     | <b>%</b><br>0%        |                |                          |
| Revenue from operating activities                                      |          |                             |                             |                      |                      |                    |                       |                |                          |
| Rates                                                                  | 9        | 5,786,316                   | 5,786,316                   | 5,786,316            | (123,562)            | (5,909,878)        | (102%)                | •              | S                        |
| Operating Grants, Subsidies and                                        |          |                             |                             |                      |                      |                    |                       |                |                          |
| Contributions                                                          | 11       | 1,107,401                   | 1,107,401                   | 61,148               | 128,020              | 66,872             | 109%                  | <b>A</b>       | s                        |
| Fees and Charges                                                       |          | 1,408,237                   | 1,408,237                   | 885,996              | 25,360               | (860,636)          | (97%)                 | $\blacksquare$ | S                        |
| Service Charges                                                        |          | 0                           | 0                           | 0                    | 0                    | 0                  |                       |                |                          |
| Interest Earnings                                                      |          | 118,950                     | 118,950                     | 9,911                | 1,845                | (8,066)            | (81%)                 | $\blacksquare$ |                          |
| Other Revenue                                                          |          | 139,098                     | 139,098                     | 11,283               | 6,351                | (4,932)            | (44%)                 | $\blacksquare$ |                          |
| Profit on Disposal of Assets                                           | 8        | 266,404                     | 266,404                     | 22,197               | 0                    | (22,197)           | (100%)                | $\blacksquare$ | S                        |
|                                                                        |          | 8,826,406                   | 8,826,406                   | 6,776,851            | 38,015               |                    |                       |                |                          |
| Expenditure from operating activities                                  |          |                             |                             |                      |                      |                    |                       |                |                          |
| Employee Costs                                                         |          | (3,634,542)                 | (3,634,542)                 | (423,842)            | (278,535)            | 145,307            | 34%                   | _              | S                        |
| Materials and Contracts                                                |          | (3,156,847)                 | (3,156,847)                 | (279,727)            | (107,432)            | 172,295            | 62%                   | <b>A</b>       | S                        |
| Utility Charges                                                        |          | (177,043)                   | (177,043)                   | (23,310)             | (7,955)              | 15,355             | 66%                   | <b>A</b>       | S                        |
| Depreciation on Non-Current Assets                                     |          | (3,356,339)                 | (3,356,339)                 | (279,681)            | (292,754)            | (13,073)           | (5%)                  | $\blacksquare$ |                          |
| Interest Expenses                                                      |          | (97,587)                    | (97,587)                    | (5,771)              | 20,198               | 25,969             | 450%                  | _              | S                        |
| Insurance Expenses                                                     |          | (232,305)                   | (232,305)                   | (152,521)            | (600)                | 151,921            | 100%                  | _              | S                        |
| Other Expenditure                                                      |          | (373,918)                   | (373,918)                   | (23,848)             | (13,564)             | 10,284             | 43%                   | _              | S                        |
| Loss on Disposal of Assets                                             | 8        | (225,482)                   | (225,482)                   | (18,787)             | 0                    | 18,787             | 100%                  | _              | S                        |
|                                                                        |          | (11,254,063)                | (11,254,063)                | (1,207,487)          | (680,643)            |                    |                       |                |                          |
|                                                                        |          |                             |                             |                      |                      |                    |                       |                |                          |
| Operating activities excluded from budget                              |          |                             |                             |                      |                      |                    |                       |                |                          |
| Add back Depreciation                                                  |          | 3,356,339                   | 3,356,339                   | 279,681              | 292,754              | 13,073             | 5%                    | <b>A</b>       |                          |
| Adjust (Profit)/Loss on Asset Disposal                                 | 8        | (40,922)                    | (40,922)                    | (3,410)              | 0                    | 3,410              | (100%)                | _              |                          |
| Movement in Leave Reserve (Added Back)                                 |          | 0                           | 0                           | 0                    | 0                    | 0                  |                       |                |                          |
| Movement in Deferred Pensioner Rates/ESL                               |          | 0                           | 0                           | 0                    | 0                    | 0                  |                       |                |                          |
| Movement in Employee Benefit Provisions                                |          | 0                           | 0                           | 0                    | 0                    | 0                  |                       |                |                          |
| Rounding Adjustments                                                   |          | 0                           | 0                           | 0                    | 0                    | 0                  |                       |                |                          |
| Adjustment in Fixed Assets                                             |          | 0                           | 0                           | 0                    | 0                    | 0                  |                       |                |                          |
| Amount attributable to operating activities                            |          | 887,760                     | 887,760                     | 5,845,635            | (349,874)            |                    |                       |                |                          |
| In consistency and the construction                                    |          |                             |                             |                      |                      |                    |                       |                |                          |
| Investing activities                                                   | 4.4      | 4 0 4 4 7 7 7 2             | 4 0 4 4 7 7 2               | 200 746              | 40.000               |                    |                       | _              | _                        |
| Grants, Subsidies and Contributions                                    | 11       | 4,941,772                   | 4,941,772                   | 308,746              | 19,030               | (289,716)          | (94%)                 | _              | S                        |
| Proceeds from Disposal of Assets                                       | 8        | 1,314,181                   | 1,314,181                   | 75,116               | 12,049               | (63,067)           | (84%)                 | •              | S                        |
| Land Held for Resale                                                   | 13       | (2.001.005)                 | (2.001.885)                 | (222, (52)           | (4.702)              | 0                  | 2001                  |                |                          |
| Land and Buildings                                                     | 13       | (3,991,885)                 | (3,991,885)                 | (332,653)            | (4,792)              | 327,861            | 99%                   | <b>A</b>       | S                        |
| Plant and Equipment                                                    | 13       | (388,090)                   | (388,090)                   | (11,938)             | (53,854)             | (41,916)           | (351%)                | •              | S                        |
| Furniture and Equipment                                                | 13       | (2.652.260)                 | (2.652.260)                 | (221.070)            | (14.120)             | 0                  | 240/                  |                |                          |
| Infrastructure Assets - Roads Infrastructure Assets - Bridges          | 13<br>13 | (2,653,269)                 | (2,653,269)                 | (221,070)            | (14,120)<br>0        | 206,950            | 94%                   | <b>A</b>       | S                        |
| Infrastructure Assets - Bridges Infrastructure Assets - Footpaths      | 13       | (555,000)<br>(441,242)      | (555,000)                   | (46,246)             |                      | 46,246             | 100%                  |                | S<br>S                   |
| Infrastructure Assets - Footpaths Infrastructure Assets - Drainage     | 13       | (441,242)<br>0              | (441,242)<br>0              | (36,766)             | (293)<br>0           | 36,473<br>0        | 99%                   | _              | 5                        |
| •                                                                      |          | -                           |                             |                      | -                    |                    | 1000/                 |                |                          |
| Infrastructure Assets - Parks & Ovals Infrastructure Assets - Airports | 13<br>13 | (195,300)<br>0              | (195,300)<br>0              | (16,273)<br>0        | 0                    | 16,273             | 100%                  | _              | S                        |
| ·                                                                      |          | 0                           | 0                           | 0                    |                      | 0                  |                       |                |                          |
| Infrastructure Assets - Sewerage                                       | 13<br>13 |                             |                             | (26,000)             | 0                    | 0                  | 4000/                 |                |                          |
| Infrastructure Assets - Other                                          | 15       | (312,000)                   | (312,000)                   |                      |                      | 26,000             | 100%                  |                | S                        |
| Amount attributable to investing activities                            |          | (2,280,833)                 | (2,280,833)                 | (307,084)            | (41,980)             |                    |                       |                |                          |
| Financing Activities                                                   |          |                             |                             |                      |                      |                    |                       |                |                          |
| Proceeds from New Debentures                                           |          | 1,825,000                   | 1,825,000                   | 152,083              | 0                    | (152,083)          | (100%)                | •              | s                        |
| Proceeds from Advances                                                 |          | 1,823,000                   | 1,823,000                   | 132,083              | 0                    | (132,083)          | (100/0)               | •              | 3                        |
| Self-Supporting Loan Principal                                         |          | 0                           | 0                           | 0                    | 0                    | 0                  |                       |                |                          |
| Transfer from Reserves                                                 | 7        | 650,925                     | 650,925                     | 40,075               | 0                    | (40,075)           | (100%)                | •              | s                        |
| Advances to Community Groups                                           | ,        | (625,000)                   | (625,000)                   | (52,083)             | 0                    | 52,083             | 100%)                 | , i            | S                        |
| Repayment of Debentures                                                | 10       | (429,908)                   | (429,908)                   | (12,477)             | (12,856)             | (379)              | (3%)                  | -              | 3                        |
| Transfer to Reserves                                                   | 7        | (429,908)                   | (680,000)                   | (56,665)             | (12,656)             | 56,665             | 100%                  | X              | s                        |
| Amount attributable to financing activities                            | ,        | <b>741,017</b>              | <b>741,017</b>              | 70,933               | (12,856)             | 30,003             | 100%                  |                | 3                        |
|                                                                        |          | ,41,01/                     | ,41,01/                     | 10,333               | (12,030)             |                    |                       |                |                          |
|                                                                        |          |                             |                             |                      |                      |                    |                       |                |                          |