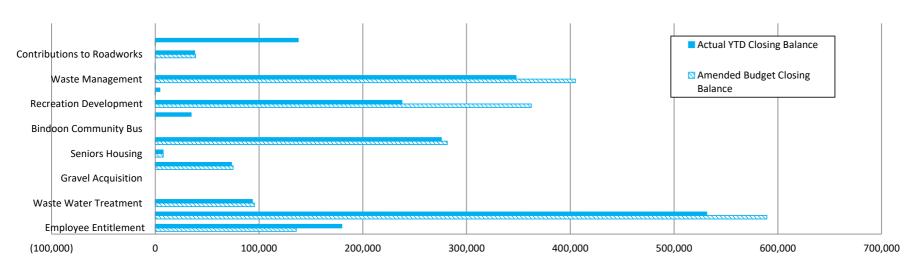

#### **Items of Significance**

The material variance adopted by the Shire of Chittering for the 2019/20 year is \$10,000 or 10% whichever is the greater. The following selected items have been highlighted due to the amount of the variance to the budget or due to the nature of the revenue/expenditure. A full listing and explanation of all items considered of material variance is disclosed in Note 2.