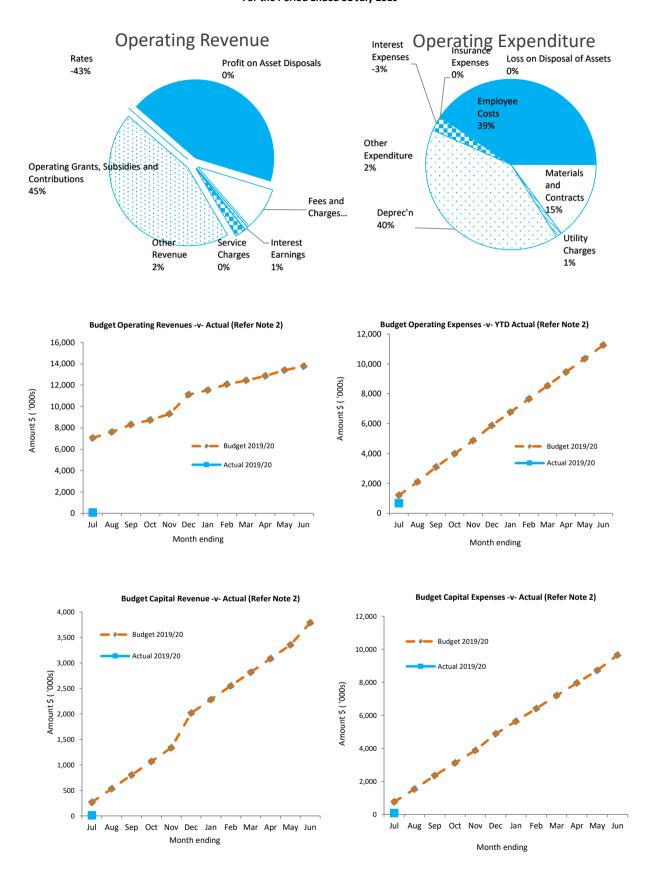

### **Grants, Subsidies and Contributions**

| Operating Grants, Subsidies and Contributions     | 12% \$ | 1,107,401 | \$<br>61,148 \$     | 128,020 |
|---------------------------------------------------|--------|-----------|---------------------|---------|
| Non-operating Grants, Subsidies and Contributions | 0% \$  | 4,941,772 | \$<br>308,746 \$    | 19,030  |
|                                                   | 2% \$  | 6,049,173 | \$<br>369,894 \$    | 147,051 |
| Rates Levied                                      | -2% \$ | 5,786,316 | \$<br>5,786,316 -\$ | 123,562 |

# SHIRE OF CHITTERING STATEMENT OF FINANCIAL ACTIVITY (By Nature or Type) For the Period Ended 31 July 2019

|                                                                        | Note     | Adopted<br>Annual<br>Budget | Amended<br>Annual<br>Budget | YTD<br>Budget<br>(a) | YTD<br>Actual<br>(b) | Var. \$<br>(b)-(a) | Var. %<br>(b)-(a)/(a) | Var.<br>▲▼     | Significant<br>Var.<br>S |
|------------------------------------------------------------------------|----------|-----------------------------|-----------------------------|----------------------|----------------------|--------------------|-----------------------|----------------|--------------------------|
| Opening Funding Surplus (Deficit)                                      | 3        | <b>\$</b><br>652,057        | <b>\$</b><br>913,115        | <b>\$</b><br>913,115 | \$<br>913,115        | <b>\$</b><br>0     | <b>%</b><br>0%        |                |                          |
| Revenue from operating activities                                      |          |                             |                             |                      |                      |                    |                       |                |                          |
| Rates                                                                  | 9        | 5,786,316                   | 5,786,316                   | 5,786,316            | (123,562)            | (5,909,878)        | (102%)                | •              | S                        |
| Operating Grants, Subsidies and                                        |          |                             |                             |                      |                      |                    |                       |                |                          |
| Contributions                                                          | 11       | 1,107,401                   | 1,107,401                   | 61,148               | 128,020              | 66,872             | 109%                  | <b>A</b>       | s                        |
| Fees and Charges                                                       |          | 1,408,237                   | 1,408,237                   | 885,996              | 25,360               | (860,636)          | (97%)                 | $\blacksquare$ | S                        |
| Service Charges                                                        |          | 0                           | 0                           | 0                    | 0                    | 0                  |                       |                |                          |
| Interest Earnings                                                      |          | 118,950                     | 118,950                     | 9,911                | 1,845                | (8,066)            | (81%)                 | $\blacksquare$ |                          |
| Other Revenue                                                          |          | 139,098                     | 139,098                     | 11,283               | 6,351                | (4,932)            | (44%)                 | $\blacksquare$ |                          |
| Profit on Disposal of Assets                                           | 8        | 266,404                     | 266,404                     | 22,197               | 0                    | (22,197)           | (100%)                | $\blacksquare$ | S                        |
|                                                                        |          | 8,826,406                   | 8,826,406                   | 6,776,851            | 38,015               |                    |                       |                |                          |
| Expenditure from operating activities                                  |          |                             |                             |                      |                      |                    |                       |                |                          |
| Employee Costs                                                         |          | (3,634,542)                 | (3,634,542)                 | (423,842)            | (278,535)            | 145,307            | 34%                   | _              | S                        |
| Materials and Contracts                                                |          | (3,156,847)                 | (3,156,847)                 | (279,727)            | (107,432)            | 172,295            | 62%                   | <b>A</b>       | S                        |
| Utility Charges                                                        |          | (177,043)                   | (177,043)                   | (23,310)             | (7,955)              | 15,355             | 66%                   | <b>A</b>       | S                        |
| Depreciation on Non-Current Assets                                     |          | (3,356,339)                 | (3,356,339)                 | (279,681)            | (292,754)            | (13,073)           | (5%)                  | $\blacksquare$ |                          |
| Interest Expenses                                                      |          | (97,587)                    | (97,587)                    | (5,771)              | 20,198               | 25,969             | 450%                  | _              | S                        |
| Insurance Expenses                                                     |          | (232,305)                   | (232,305)                   | (152,521)            | (600)                | 151,921            | 100%                  | _              | S                        |
| Other Expenditure                                                      |          | (373,918)                   | (373,918)                   | (23,848)             | (13,564)             | 10,284             | 43%                   | _              | S                        |
| Loss on Disposal of Assets                                             | 8        | (225,482)                   | (225,482)                   | (18,787)             | 0                    | 18,787             | 100%                  | _              | S                        |
|                                                                        |          | (11,254,063)                | (11,254,063)                | (1,207,487)          | (680,643)            |                    |                       |                |                          |
|                                                                        |          |                             |                             |                      |                      |                    |                       |                |                          |
| Operating activities excluded from budget                              |          |                             |                             |                      |                      |                    |                       |                |                          |
| Add back Depreciation                                                  |          | 3,356,339                   | 3,356,339                   | 279,681              | 292,754              | 13,073             | 5%                    | <b>A</b>       |                          |
| Adjust (Profit)/Loss on Asset Disposal                                 | 8        | (40,922)                    | (40,922)                    | (3,410)              | 0                    | 3,410              | (100%)                | _              |                          |
| Movement in Leave Reserve (Added Back)                                 |          | 0                           | 0                           | 0                    | 0                    | 0                  |                       |                |                          |
| Movement in Deferred Pensioner Rates/ESL                               |          | 0                           | 0                           | 0                    | 0                    | 0                  |                       |                |                          |
| Movement in Employee Benefit Provisions                                |          | 0                           | 0                           | 0                    | 0                    | 0                  |                       |                |                          |
| Rounding Adjustments                                                   |          | 0                           | 0                           | 0                    | 0                    | 0                  |                       |                |                          |
| Adjustment in Fixed Assets                                             |          | 0                           | 0                           | 0                    | 0                    | 0                  |                       |                |                          |
| Amount attributable to operating activities                            |          | 887,760                     | 887,760                     | 5,845,635            | (349,874)            |                    |                       |                |                          |
| In consistency and the construction                                    |          |                             |                             |                      |                      |                    |                       |                |                          |
| Investing activities                                                   | 4.4      | 4 0 4 4 7 7 7 2             | 4 0 4 4 7 7 2               | 200 746              | 40.000               |                    |                       | _              | _                        |
| Grants, Subsidies and Contributions                                    | 11       | 4,941,772                   | 4,941,772                   | 308,746              | 19,030               | (289,716)          | (94%)                 | _              | S                        |
| Proceeds from Disposal of Assets                                       | 8        | 1,314,181                   | 1,314,181                   | 75,116               | 12,049               | (63,067)           | (84%)                 | •              | S                        |
| Land Held for Resale                                                   | 13       | (2.001.005)                 | (2.001.885)                 | (222, (52)           | (4.702)              | 0                  | 2001                  |                |                          |
| Land and Buildings                                                     | 13       | (3,991,885)                 | (3,991,885)                 | (332,653)            | (4,792)              | 327,861            | 99%                   | <b>A</b>       | S                        |
| Plant and Equipment                                                    | 13       | (388,090)                   | (388,090)                   | (11,938)             | (53,854)             | (41,916)           | (351%)                | •              | S                        |
| Furniture and Equipment                                                | 13       | (2.652.260)                 | (2.652.260)                 | (221.070)            | (14.120)             | 0                  | 240/                  |                |                          |
| Infrastructure Assets - Roads Infrastructure Assets - Bridges          | 13<br>13 | (2,653,269)                 | (2,653,269)                 | (221,070)            | (14,120)<br>0        | 206,950            | 94%                   | <b>A</b>       | S                        |
| Infrastructure Assets - Bridges Infrastructure Assets - Footpaths      | 13       | (555,000)<br>(441,242)      | (555,000)                   | (46,246)             |                      | 46,246             | 100%                  |                | S<br>S                   |
| Infrastructure Assets - Footpaths Infrastructure Assets - Drainage     | 13       | (441,242)<br>0              | (441,242)<br>0              | (36,766)             | (293)<br>0           | 36,473<br>0        | 99%                   | _              | 5                        |
| •                                                                      |          | -                           |                             |                      | -                    |                    | 1000/                 |                |                          |
| Infrastructure Assets - Parks & Ovals Infrastructure Assets - Airports | 13<br>13 | (195,300)<br>0              | (195,300)<br>0              | (16,273)<br>0        | 0                    | 16,273             | 100%                  | _              | S                        |
| ·                                                                      |          | 0                           | 0                           | 0                    |                      | 0                  |                       |                |                          |
| Infrastructure Assets - Sewerage                                       | 13<br>13 |                             |                             | (26,000)             | 0                    | 0                  | 4000/                 |                |                          |
| Infrastructure Assets - Other                                          | 15       | (312,000)                   | (312,000)                   |                      |                      | 26,000             | 100%                  |                | S                        |
| Amount attributable to investing activities                            |          | (2,280,833)                 | (2,280,833)                 | (307,084)            | (41,980)             |                    |                       |                |                          |
| Financing Activities                                                   |          |                             |                             |                      |                      |                    |                       |                |                          |
| Proceeds from New Debentures                                           |          | 1,825,000                   | 1,825,000                   | 152,083              | 0                    | (152,083)          | (100%)                | •              | s                        |
| Proceeds from Advances                                                 |          | 1,823,000                   | 1,823,000                   | 132,083              | 0                    | (132,083)          | (100/0)               | •              | 3                        |
| Self-Supporting Loan Principal                                         |          | 0                           | 0                           | 0                    | 0                    | 0                  |                       |                |                          |
| Transfer from Reserves                                                 | 7        | 650,925                     | 650,925                     | 40,075               | 0                    | (40,075)           | (100%)                | •              | s                        |
| Advances to Community Groups                                           | ,        | (625,000)                   | (625,000)                   | (52,083)             | 0                    | 52,083             | 100%)                 | , i            | S                        |
| Repayment of Debentures                                                | 10       | (429,908)                   | (429,908)                   | (12,477)             | (12,856)             | (379)              | (3%)                  | -              | 3                        |
| Transfer to Reserves                                                   | 7        | (429,908)                   | (680,000)                   | (56,665)             | (12,656)             | 56,665             | 100%                  | X              | s                        |
| Amount attributable to financing activities                            | ,        | <b>741,017</b>              | <b>741,017</b>              | 70,933               | (12,856)             | 30,003             | 100%                  |                | 3                        |
|                                                                        |          | ,41,01/                     | ,41,01/                     | 10,333               | (12,030)             |                    |                       |                |                          |
|                                                                        |          |                             |                             |                      |                      |                    |                       |                |                          |