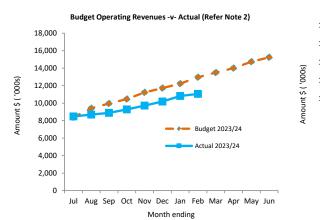

# CORPORATE SERVICES ATTACHMENTS ORDINARY MEETING OF COUNCIL WEDNESDAY 20 MARCH 2024

| REPORT<br>NUMBER | REPORT TITLE AND ATTACHMENT DESCRIPTION                                                                                                                                              | PAGE<br>NUMBER(S) |
|------------------|--------------------------------------------------------------------------------------------------------------------------------------------------------------------------------------|-------------------|
| CS01 - 03/24     | <ul> <li>List of Accounts Paid for the Period Ending 29 February 2024</li> <li>Attachments</li> <li>1. List of Accounts Paid as at 29 February 2024</li> </ul>                       | 1-6               |
| CS02 - 03/24     | <ul> <li>Monthly Financial Report for the Period Ending 29 February 2024</li> <li>Attachments</li> <li>1. Monthly Financial Report for the Period Ending 29 February 2024</li> </ul> | 7 – 32            |
| CSO3 - 03/24     | <ul> <li>SES 60th Anniversary Financial Assistance Request</li> <li>Attachments</li> <li>1. Community Assistance Grants Application</li> </ul>                                       | 33 – 36           |
| CS04 - 03/24     | <b>2023 – 2024 Budget Review</b><br><b>Attachments</b><br>1. Budget Review 2023-2024 (SOCR-1845402348-25508)                                                                         | 37 – 55           |