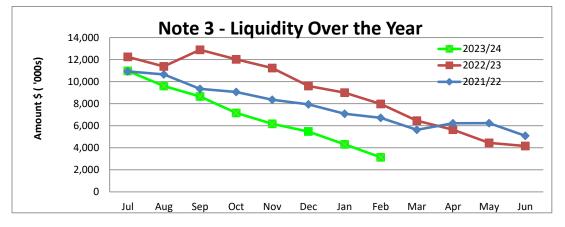

| _    | (663,683)             | (632,752)              | (663,683)   |
|                                                                     |      | (2,630,079)           | (2,936,485)            | (2,755,990) |
| Less: Cash Reserves                                                 | 7    | (2,610,028)           | (2,513,294)            | (2,610,028) |
| Add Back: Component of Leave Liability not<br>Required to be funded |      | 282,515               | 272,535                | 282,515     |
| Add Back: Current Loan Liability                                    |      | 544,319               | 202,503                | 248,848     |
| Net Current Funding Position                                        |      | 4,162,545             | 7,984,677              | 3,143,717   |



**Comments - Net Current Funding Position** 

13

# Note 4: Cash and Investments

|                                         |              |            |       |             | Total     |             | Interest | Maturity  |
|-----------------------------------------|--------------|------------|-------|-------------|-----------|-------------|----------|-----------|
|                                         | Unrestricted | Restricted | Trust | Investments | Amount    | Institution | Rate     | Date      |
|                                         | \$           | \$         | \$    | \$          | \$        |             |          |           |
| (a) Cash Deposits                       |              |            |       |             |           |             |          |           |
|