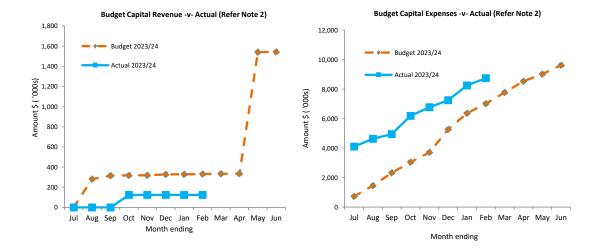

s                | 89%        | \$ | 1,022,708 | \$ | 914,116   |  |
| Receivables - Other                | 84%        | \$ | 291,021   | \$ | 244,183   |  |
| Payables                           | 97%        | \$ | 1,421,187 | \$ | 1,374,388 |  |

% Compares Current YTD Actuals to Prior Year Actuals at the same time

Note: The Statements and accompanying notes are prepared based on all transactions recorded at the time of preparation and may vary due to transactions being processed for the reporting period after the date of preparation.

# Preparation

Prepared by: Sue Mills Reviewed by: Scott Clayton Date prepared: 13/03/2024 Attachment 1

SHIRE OF CHITTERING Information Summary For the Period Ended 29 February 2024











Jul Aug Sep Oct Nov Dec Jan Feb Mar Apr May Jun Month ending



This information is to be read in conjunction with the accompanying Financial Statements and Notes.

### 3

# **Attachment 1**

# SHIRE OF CHITTERING STATEMENT OF FINANCIAL ACTIVITY (By Program) For the Period Ended 29 February 2024

|                                                                                             |          | For the Peric              | od Ended 29 Fel            | bruary 2024                |                            |                   |                |          |                     |
|---------------------------------------------------------------------------------------------|----------|----------------------------|----------------------------|----------------------------|----------------------------|-------------------|----------------|----------|-