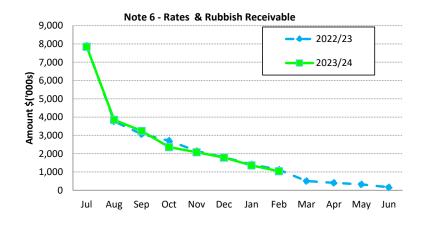

14)      | (7,387,849)  | Balance per Trial Balanc     | e              |         |         |          |         |
| Equals Current Outstanding     | 1,041,446        | 164,148      | Sundry Debtors               |                |         |         |          | 126,009 |
|                                |                  |              | Receivables - Other          |                |         |         |          | 118,174 |
| Net Rates Collectable          | 1,041,446        | 164,148      | Total Receivables Gener      | al Outstanding | 3       |         |          | 244,183 |
| % Collected                    | 87.49%           | 97.83%       |                              |                |         |         |          |         |

Amounts shown above include GST (where applicable)



Comments/Notes - Receivables Rates & Rubbish

[Insert explanatory notes and commentary on trends and timing]



Comments/Notes - Receivables General [Insert explanatory notes and commentary on trends and timing]

# **Attachment 1**

#### Note 7: Cash Backed Reserve

|                              |                        | Amended  |          | Amended      |              | Amended              |                      | Amended   |                           |
|------------------------------|------------------------|----------|----------|--------------|--------------|----------------------|----------------------|-----------|---------------------------|
|                              |                        | Budget   | Actual   | Budget       | Actual       | Budget               | Actual