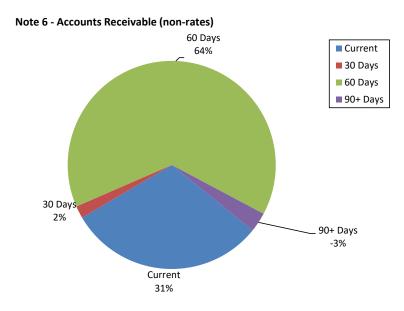

|
| Equals Current Outstanding     | 1,041,446        | 164,148      | Sundry Debtors               |                |         |         |          | 126,009 |
|                                |                  |              | Receivables - Other          |                |         |         |          | 118,174 |
| Net Rates Collectable          | 1,041,446        | 164,148      | Total Receivables Gener      | al Outstanding | 3       |         |          | 244,183 |
| % Collected                    | 87.49%           | 97.83%       |                              |                |         |         |          |         |

Amounts shown above include GST (where applicable)



Comments/Notes - Receivables Rates & Rubbish

[Insert explanatory notes and commentary on trends and timing]



Comments/Notes - Receivables General [Insert explanatory notes and commentary on trends and timing]

# **Attachment 1**

#### Note 7: Cash Backed Reserve

|                              |                        | Amended  |          | Amended      |              | Amended              |                      | Amended   |                           |
|------------------------------|------------------------|----------|----------|--------------|--------------|----------------------|----------------------|-----------|---------------------------|
|                              |                        | Budget   | Actual   | Budget       | Actual       | Budget               | Actual               | Budget    |                           |
|                              |