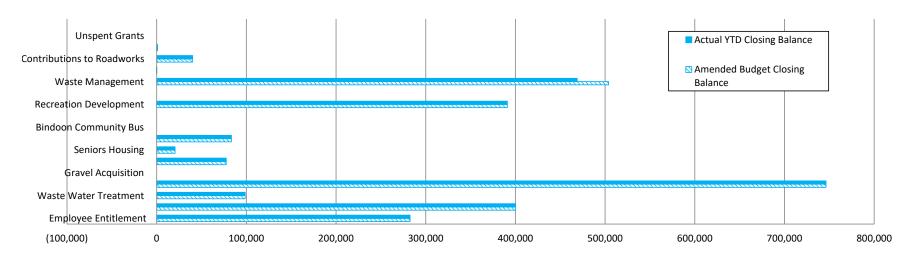

| 0        | 0        | 0            | 0            | C                    | 0                    | 40,094    | 40,094                    |
| Economic Recovery Stimulus   | 913                    | 0        | 0        | 0            |              | C                    | 0                    | 913       | 913                       |
| Unspent Grants               | 0                      | 0        | 0        | 0            | 0            | C                    | 0                    | 0         | 0                         |
|                              | 2,610,028              | 0        | 0        | 35,000       | 0            | C                    | 0                    | 2,645,028 | 2,610,028                 |

#### Note 7 - Year To Date Reserve Balance to End of Year Estimate



Note 8: Disposal of Assets

|        |                                                     |                | YTD Ac   | tual   |         |          | Amended  | Budget |        |
|--------|-----------------------------------------------------|----------------|----------|--------|---------|----------|----------|--------|--------|
| Asset  |                                                     |                |          |        |         | Net Book |          |        |        |
| Number | Asset Description                                   | Net Book Value | Proceeds | Profit | (Loss)  | Value    | Proceeds | Profit | (Loss) |
|        |                                                     | \$             | \$       | \$     | \$      | \$       | \$       | \$     | \$     |
|        |