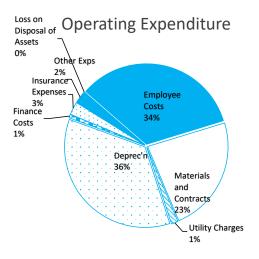

# CORPORATE SERVICES ATTACHMENTS ORDINARY MEETING OF COUNCIL WEDNESDAY 20 MARCH 2024

| REPORT<br>NUMBER | REPORT TITLE AND ATTACHMENT DESCRIPTION                                                                                                                                              | PAGE<br>NUMBER(S) |
|------------------|--------------------------------------------------------------------------------------------------------------------------------------------------------------------------------------|-------------------|
| CS01 - 03/24     | <ul> <li>List of Accounts Paid for the Period Ending 29 February 2024</li> <li>Attachments</li> <li>1. List of Accounts Paid as at 29 February 2024</li> </ul>                       | 1-6               |
| CS02 - 03/24     | <ul> <li>Monthly Financial Report for the Period Ending 29 February 2024</li> <li>Attachments</li> <li>1. Monthly Financial Report for the Period Ending 29 February 2024</li> </ul> | 7 – 32            |
| CSO3 - 03/24     | <ul> <li>SES 60th Anniversary Financial Assistance Request</li> <li>Attachments</li> <li>1. Community Assistance Grants Application</li> </ul>                                       | 33 – 36           |
| CS04 - 03/24     | <b>2023 – 2024 Budget Review</b><br><b>Attachments</b><br>1. Budget Review 2023-2024 (SOCR-1845402348-25508)                                                                         | 37 – 55           |