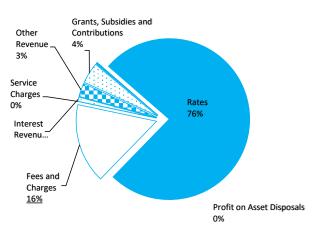

# CORPORATE SERVICES ATTACHMENTS ORDINARY MEETING OF COUNCIL WEDNESDAY 20 MARCH 2024

| REPORT<br>NUMBER | REPORT TITLE AND ATTACHMENT DESCRIPTION                                                                                                                                              | PAGE<br>NUMBER(S) |
|------------------|--------------------------------------------------------------------------------------------------------------------------------------------------------------------------------------|-------------------|
| CS01 - 03/24     | <ul> <li>List of Accounts Paid for the Period Ending 29 February 2024</li> <li>Attachments</li> <li>1. List of Accounts Paid as at 29 February 2024</li> </ul>                       | 1-6               |
| CS02 - 03/24     | <ul> <li>Monthly Financial Report for the Period Ending 29 February 2024</li> <li>Attachments</li> <li>1. Monthly Financial Report for the Period Ending 29 February 2024</li> </ul> | 7 – 32            |
| CSO3 - 03/24     | <ul> <li>SES 60th Anniversary Financial Assistance Request</li> <li>Attachments</li> <li>1. Community Assistance Grants Application</li> </ul>                                       | 33 – 36           |
| CS04 - 03/24     | <b>2023 – 2024 Budget Review</b><br><b>Attachments</b><br>1. Budget Review 2023-2024 (SOCR-1845402348-25508)                                                                         | 37 – 55           |