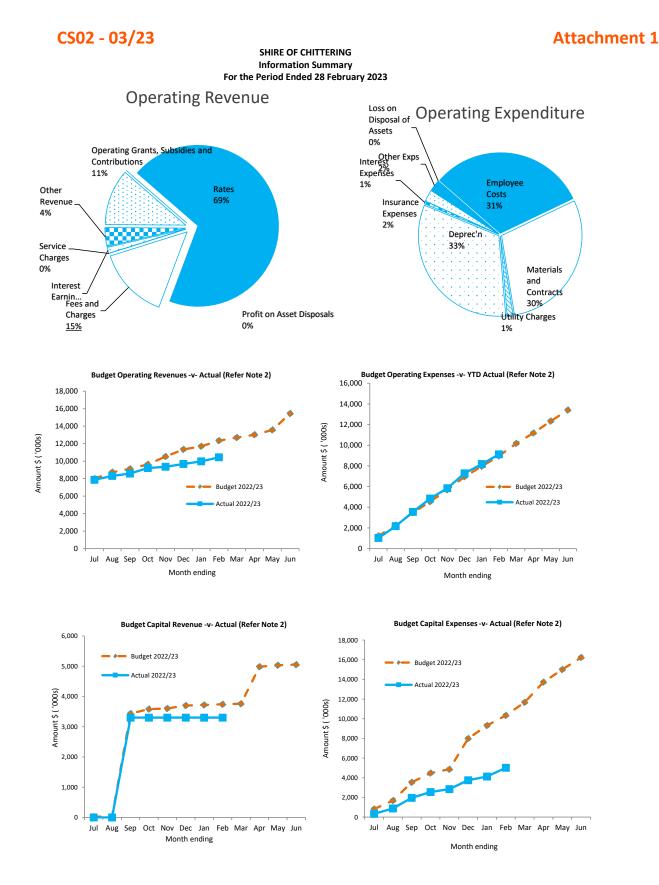

Equivalent - Unrestricted | 119% | \$  | 7,680,927   | \$ | 9,123,297   |
| Cash and Equivalent - Restricted   | 104% | \$  | 2,426,386   | \$ | 2,513,294   |
| Receivables - Rates                | 91%  | \$  | 1,117,822   | \$ | 1,022,708   |
| Receivables - Other                | 104% | \$  | 208,659     | \$ | 216,693     |
| Payables                           | 174% | \$  | 801,127     | \$ | 1,394,716   |

% Compares Current YTD Actuals to Prior Year Actuals at the same time

Note: The Statements and accompanying notes are prepared based on all transactions recorded at the time of preparation and may vary due to transactions being processed for the reporting period after the date of preparation.

# Preparation

Prepared by: Sam Young Reviewed by: Sue Mills Date prepared: 08/03/2023



This information is to be read in conjunction with the accompanying Financial Statements and Notes.

#### SHIRE OF CHITTERING STATEMENT OF FINANCIAL ACTIVITY (Statutory Reporting Program) For the Period Ended 28 February 2023

# **Attachment 1**

| Note | Adopted<br>Annual<br>Budget                                                          | Amended<br>Annual<br>Budget<br>(d)