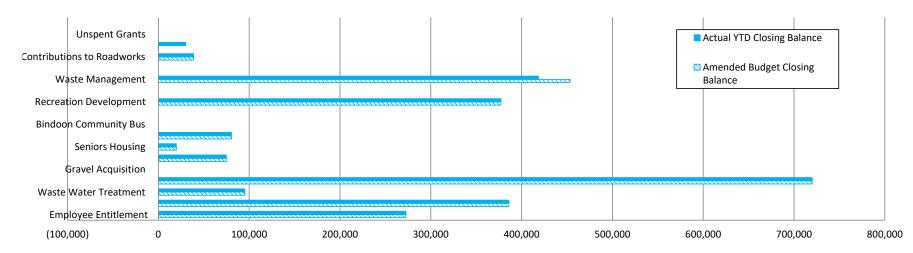

| 0        | 0                 | 0            | 0                 | 0             | 38,678            | 38,678             |
| Economic Recovery Stimulus   | 30,112                 | 0                 | 0        | 0                 | 0            | (30,301)          | 0             | (189)             | 30,112             |
| Unspent Grants               | 0                      | 0                 | 0        | 0                 | 0            | 0                 | 0             | 0                 | 0                  |
|                              | 2,513,294              | 0                 | 0        | 35,000            | 0            | (30,301)          | 0             | 2,517,993         | 2,513,294          |

#### Note 7 - Year To Date Reserve Balance to End of Year Estimate



Note 8: Disposal of Assets

|          |                                                             |                | YTD A    | ctual  |        |          | Amended E | Amended Budget |          |  |  |  |
|----------|-------------------------------------------------------------|----------------|----------|--------|--------|----------|-----------|----------------|----------|--|--|--|
| Asset    |                                                             |                |          |        |        | Net Book |           |                |          |  |  |  |
| Number   | Asset Description                                           | Net Book Value | Proceeds | Profit | (Loss) | Value    | Proceeds  | Profit         | (Loss)   |  |  |  |
|          |