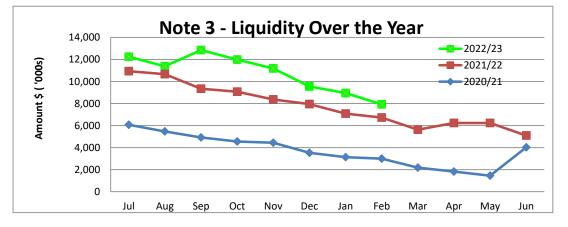

|      | (2,868,367)           | (2,709,453)            | (2,910,014) |
| Less: Cash Reserves                                                 | 7    | (2,513,294)           | (2,426,386)            | (2,513,294) |
| Add Back: Component of Leave Liability not<br>Required to be funded |      | 272,535               | 217,730                | 272,535     |
| Add Back: Current Loan Liability                                    |      | 450,613               | 217,730                | 272,535     |
|                                                                     |      | 450,613               | 207,495                | 202,503     |
| Net Current Funding Position                                        |      | 5,092,778             | 6,724,047              | 7,927,566   |



**Comments - Net Current Funding Position** 

# Note 4: Cash and Investments

|                                         |              |            |       |             | Total      |             | Interest | Maturity  |
|-----------------------------------------|--------------|------------|-------|-------------|------------|-------------|----------|-----------|
|                                         | Unrestricted | Restricted | Trust | Investments | Amount     | Institution | Rate     | Date      |
|                                         | \$           | \$         | \$    | \$          | \$         |             |          |           |
| (a) Cash Deposits                       |              |            |       |             |            |             |          |           |