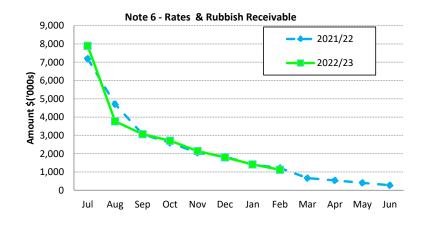

|
|                                |                  |              |                 |

| Receivables - General    | Current | 30 Days | 60 Days | 90+ Days | 90+Days |
|--------------------------|---------|---------|---------|----------|---------|
|                          | \$      | \$      | \$      | \$       | \$      |
| Receivables - General    | 23,639  | 3,433   | 1,508   | (216)    | 28,364  |
| Balance per Trial Balanc | e       |         |         |          |         |
| Sundry Debtors           |         |         |         |          | 28,364  |
| Receivables - Other      |         |         |         |          | 188,329 |
| Total Receivables Gener  | 216,693 |         |         |          |         |

Amounts shown above include GST (where applicable)



Comments/Notes - Receivables Rates & Rubbish

[Insert explanatory notes and commentary on trends and timing]

Note 6 - Accounts Receivable (non-rates)



Comments/Notes - Receivables General [Insert explanatory notes and commentary on trends and timing]

# **Attachment 1**

### Note 7: Cash Backed Reserve

|                              |                        | Amended<br>Budget | Actual   | Amended<br>Budget | Actual       | Amended<br>Budget | Actual        | Amended<br>Budget |                    |
|------------------------------|------------------------|-------------------|----------|-------------------|--------------|-------------------|---------------|-------------------|--------------------|
|                              |                        | Interest          | Interest |