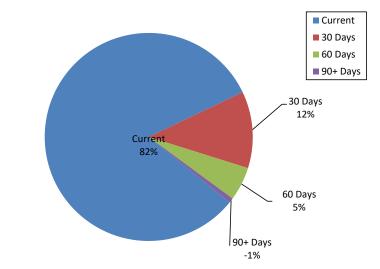

| 60 Days | 90+ Days | 90+Days |
|--------------------------|---------|---------|---------|----------|---------|
|                          | \$      | \$      | \$      | \$       | \$      |
| Receivables - General    | 23,639  | 3,433   | 1,508   | (216)    | 28,364  |
| Balance per Trial Balanc | e       |         |         |          |         |
| Sundry Debtors           |         |         |         |          | 28,364  |
| Receivables - Other      |         |         |         |          | 188,329 |
| Total Receivables Gener  | 216,693 |         |         |          |         |

Amounts shown above include GST (where applicable)



Comments/Notes - Receivables Rates & Rubbish

[Insert explanatory notes and commentary on trends and timing]

Note 6 - Accounts Receivable (non-rates)



Comments/Notes - Receivables General [Insert explanatory notes and commentary on trends and timing]

# **Attachment 1**

### Note 7: Cash Backed Reserve

|                              |                        | Amended<br>Budget | Actual   | Amended<br>Budget | Actual       | Amended<br>Budget | Actual        | Amended<br>Budget |                    |
|------------------------------|------------------------|-------------------|----------|-------------------|--------------|-------------------|---------------|-------------------|--------------------|
|                              |                        | Interest          | Interest | Transfers In      | Transfers In | Transfers Out     | Transfers Out | Closing           | Actual YTD Closing |
| Name                         | <b>Openi