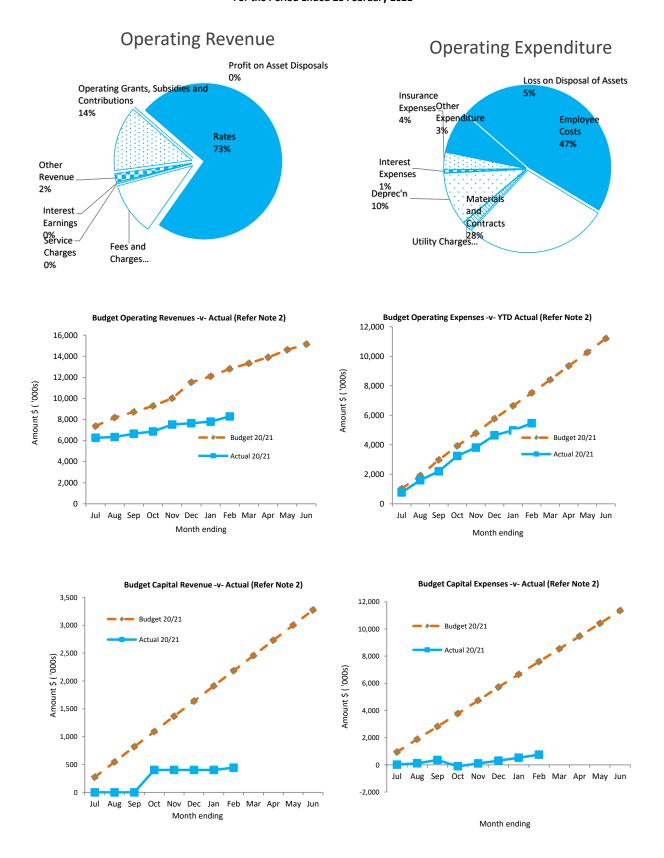

-----------------------------|-------|-----------------|-----------------|
| Receivables - Rates              | 98%   | \$<br>1,179,492 | \$<br>1,155,303 |
| Receivables - Other              | 1322% | \$<br>45,882    | \$<br>606,440   |
| Payables                         | 120%  | \$<br>468,614   | \$<br>562,921   |

% Compares Current YTD Actuals to Prior Year Actuals at the same time

Note: The Statements and accompanying notes are prepared based on all transactions recorded at the time of preparation and may vary due to transactions being processed for the reporting period after the date of preparation.

## **Preparation**

Prepared by: Sue Mills

Reviewed by: Melinda Prinsloo Date prepared: 11/03/2021

#### SHIRE OF CHITTERING Information Summary For the Period Ended 28 February 2021



This information is to be read in conjunction with the accompanying Financial Statements and Notes.

4

# SHIRE OF CHITTERING STATEMENT OF FINANCIAL ACTIVITY (Statutory Reporting Program) For the Period Ended 28 February 2021

|                                                                                     |          | ror the rene               | ou Liiucu Lo i ci        | ordary Local                   |                          |                   |                |                |                    |
|-------------------------------------------------------------------------------------|----------|----------------------------|--------------------------|--------------------------------|--------------------------|-------------------|----------------|----------------|-------------