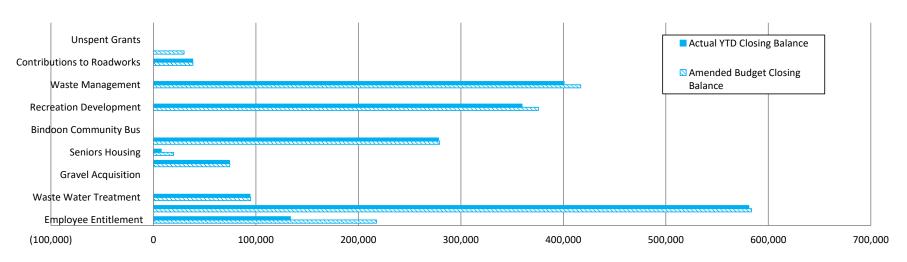

| 0             | (0)       | (0)                |
| Contributions to Roadworks   | 38,351          | 175      | 0        | 0            | 0            | 0             | 0             | 38,526    | 38,351             |
| Economic Recovery Stimulus   | 0               | 0        | 0        | 30,000       | 0            | 0             | 0             | 30,000    | 0                  |
| Unspent Grants               | 0               | 0        | 0        | 0            | 0            | 0             | 0             | 0         | 0                  |
|                              | 1,967,788       | 9,000    | 0        | 154,168      | 0            | 0             | 0             | 2,130,956 | 1,967,788          |

Note 7 - Year To Date Reserve Balance to End of Year Estimate



#### Note 8: Disposal of Assets

|                                      |                                                                                                                                                                                                                      |              | YTD Act  | tual   |             |                                         | Forec  | ast Actual  |        |          | Amende   | d Budget |        |
|--------------------------------------|----------------------------------------------------------------------------------------------------------------------------------------------------------------------------------------------------------------------|--------------|----------|--------|-------------|----------------------------------------