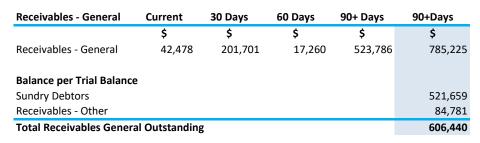

)      |                        |

#### Note 6: Receivables

| Receivables - Rates & Rubbish  | 28 February 2021 | 30 June 2020 |
|--------------------------------|------------------|--------------|
|                                | \$               | \$           |
| Opening Arrears Previous Years | 361,453          | 394,697      |
| Levied this year               | 6,400,998        | 6,476,072    |
| Less Collections to date       | (5,513,333)      | (6,509,316)  |
| Equals Current Outstanding     | 1,249,118        | 361,453      |
| Net Rates Collectable          | 1,249,118        | 361,453      |
| % Collected                    | 81.53%           | 94.74%       |



#### Comments/Notes - Receivables Rates & Rubbish

[Insert explanatory notes and commentary on trends and timing]



Amounts shown above include GST (where applicable)

Note 6 - Accounts Receivable (non-rates)



Note 7: Cash Backed Reserve

|                              |                 | Amended  |          | Amended      |              | Amended       |               | Amended   |                    |
|------------------------------|-----------------|----------|----------|--------------|--------------|---------------|---------------|-----------|--------------------|
|                              |                 | Budget   | Actual   | Budget       | Actual       | Budget        | Actual        | Budget    |                    |
|                              |                 | Interest | Interest | Transfers In | Transfers In | Transfers Out | Transfers Out | Closing   | Actual YTD Closing |
|