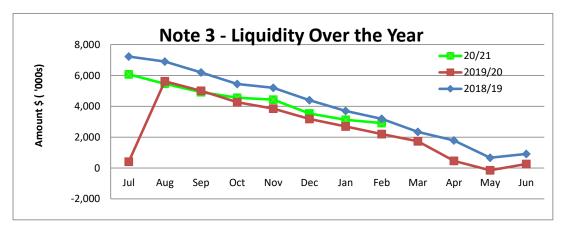

|      | (2,365,470)              | (2,140,113)              | (2,013,041)              |
| Less: Cash Reserves                                                 | 7    | (1,967,788)              | (1,968,268)              | (1,967,788)              |
| Add Back: Component of Leave Liability not<br>Required to be funded |      | 133,699                  | 180,441                  | 133,699                  |
| Add Back: Current Loan Liability                                    |      | 399,184                  | 142,959                  | 140,599                  |
| Net Current Funding Position                                        |      | 261,428                  | 2,204,791                | 2,912,080                |



**Comments - Net Current Funding Position** 

Note 4: Cash and Investments

|                                         |              |            |       |             | Total     |             | Interest | Maturity  |
|-----------------------------------------|--------------|------------|-------|-------------|-----------|-------------|----------|-----------|
|                                         | Unrestricted | Restricted | Trust | Investments | Amount    | Institution | Rate     | Date      |
|                                         | \$           | \$         | \$    | \$          | \$        |             |          |           |
| (a) Cash Deposits                       |              |            |       |             |           |             |          |           |
| Munic