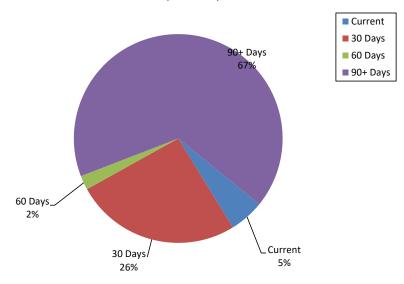

28 February 2021 | 30 June 2020 |
|--------------------------------|------------------|--------------|
|                                | \$               | \$           |
| Opening Arrears Previous Years | 361,453          | 394,697      |
| Levied this year               | 6,400,998        | 6,476,072    |
| Less Collections to date       | (5,513,333)      | (6,509,316)  |
| Equals Current Outstanding     | 1,249,118        | 361,453      |
| Net Rates Collectable          | 1,249,118        | 361,453      |
| % Collected                    | 81.53%           | 94.74%       |



#### Comments/Notes - Receivables Rates & Rubbish

[Insert explanatory notes and commentary on trends and timing]



Amounts shown above include GST (where applicable)

Note 6 - Accounts Receivable (non-rates)



Note 7: Cash Backed Reserve

|                              |                 | Amended  |          | Amended      |              | Amended       |               | Amended   |                    |
|------------------------------|-----------------|----------|----------|--------------|--------------|---------------|---------------|-----------|--------------------|
|                              |                 | Budget   | Actual   | Budget       | Actual       | Budget        | Actual        | Budget    |                    |
|                              |                 | Interest | Interest | Transfers In | Transfers In | Transfers Out | Transfers Out | Closing   | Actual YTD Closing |
| Name                         | Opening Balance | Earned   | Earned   | (+)          | (+)