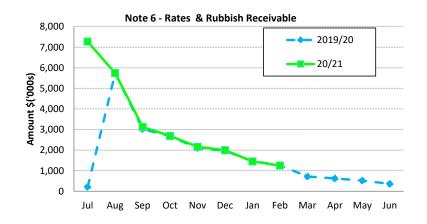

|                            |                           |                 |            |                | (183,741)      |                        |

#### Note 6: Receivables

| Receivables - Rates & Rubbish  | 28 February 2021 | 30 June 2020 |
|--------------------------------|------------------|--------------|
|                                | \$               | \$           |
| Opening Arrears Previous Years | 361,453          | 394,697      |
| Levied this year               | 6,400,998        | 6,476,072    |
| Less Collections to date       | (5,513,333)      | (6,509,316)  |
| Equals Current Outstanding     | 1,249,118        | 361,453      |
| Net Rates Collectable          | 1,249,118        | 361,453      |
| % Collected                    | 81.53%           | 94.74%       |



#### Comments/Notes - Receivables Rates & Rubbish

[Insert explanatory notes and commentary on trends and timing]



Amounts shown above include GST (where applicable)

Note 6 - Accounts Receivable (non-rates)



Note 7: Cash Backed Reserve

|                              |                 | Amended  |          | Amended      |              | Amended       |               | Amended   |                    |
|------------------------------|-----------------|----------|----------|--------------|--------------|---------------|---------------|-----------|--------------------|
|                              |                 | Budget   | Actual   | Budget       | Actual       | Budget        | Actual        | Budget    |                    |
|                              |                 | I