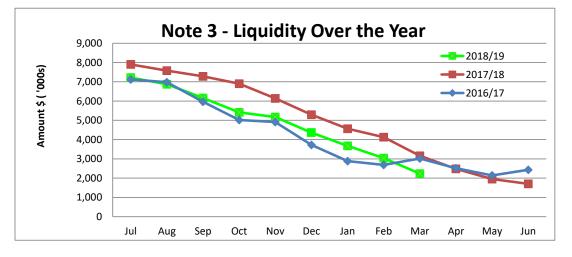

# Corporate Services Attachments ORDINARY MEETING OF COUNCIL Wednesday 17 April 2019

| REPORT<br>NUMBER | REPORT TITLE AND ATTACHMENT DESCRIPTION                                                                                                                | PAGE<br>NUMBER(S) |
|------------------|--------------------------------------------------------------------------------------------------------------------------------------------------------|-------------------|
| 9.3.1            | <ul><li>List of Accounts Paid for the period ending 31 March 2019</li><li>1. List of accounts paid as at 31 March 2019</li></ul>                       | 1-5               |
| 9.3.2            | <ul> <li>Monthly Financial Reports for the Period Ending 31 March 2019</li> <li>1. Monthly Financial Report for period ending 31 March 2019</li> </ul> | 6 – 32            |