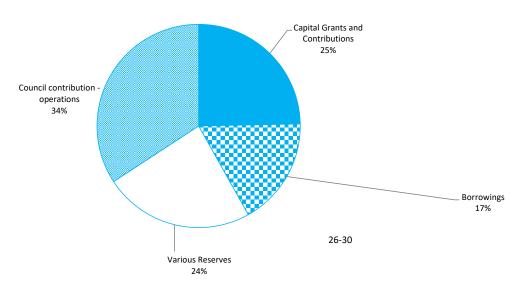

# Corporate Services Attachments ORDINARY MEETING OF COUNCIL Wednesday 17 April 2019

| REPORT<br>NUMBER | REPORT TITLE AND ATTACHMENT DESCRIPTION                                                                                                                | PAGE<br>NUMBER(S) |
|------------------|--------------------------------------------------------------------------------------------------------------------------------------------------------|-------------------|
| 9.3.1            | <ul><li>List of Accounts Paid for the period ending 31 March 2019</li><li>1. List of accounts paid as at 31 March 2019</li></ul>                       | 1-5               |
| 9.3.2            | <ul> <li>Monthly Financial Reports for the Period Ending 31 March 2019</li> <li>1. Monthly Financial Report for period ending 31 March 2019</li> </ul> | 6 – 32            |