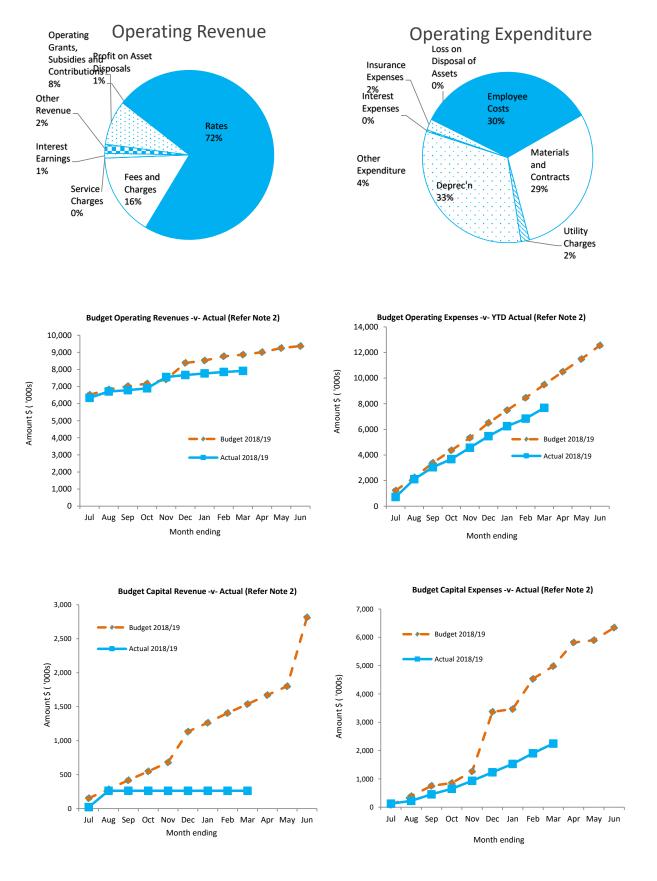

# Corporate Services Attachments ORDINARY MEETING OF COUNCIL Wednesday 17 April 2019

| REPORT<br>NUMBER | REPORT TITLE AND ATTACHMENT DESCRIPTION                                                                                                                | PAGE<br>NUMBER(S) |
|------------------|--------------------------------------------------------------------------------------------------------------------------------------------------------|-------------------|
| 9.3.1            | <ul><li>List of Accounts Paid for the period ending 31 March 2019</li><li>1. List of accounts paid as at 31 March 2019</li></ul>                       | 1-5               |
| 9.3.2            | <ul> <li>Monthly Financial Reports for the Period Ending 31 March 2019</li> <li>1. Monthly Financial Report for period ending 31 March 2019</li> </ul> | 6 – 32            |