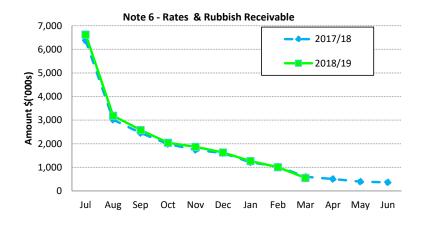

# Corporate Services Attachments ORDINARY MEETING OF COUNCIL Wednesday 17 April 2019

| REPORT<br>NUMBER | REPORT TITLE AND ATTACHMENT DESCRIPTION                                                                                                                | PAGE<br>NUMBER(S) |
|------------------|--------------------------------------------------------------------------------------------------------------------------------------------------------|-------------------|
| 9.3.1            | <ul><li>List of Accounts Paid for the period ending 31 March 2019</li><li>1. List of accounts paid as at 31 March 2019</li></ul>                       | 1-5               |
| 9.3.2            | <ul> <li>Monthly Financial Reports for the Period Ending 31 March 2019</li> <li>1. Monthly Financial Report for period ending 31 March 2019</li> </ul> | 6 – 32            |