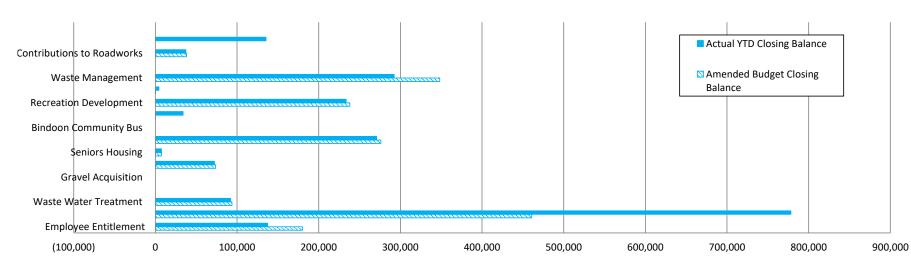

# Corporate Services Attachments ORDINARY MEETING OF COUNCIL Wednesday 17 April 2019

| REPORT<br>NUMBER | REPORT TITLE AND ATTACHMENT DESCRIPTION                                                                                                                | PAGE<br>NUMBER(S) |
|------------------|--------------------------------------------------------------------------------------------------------------------------------------------------------|-------------------|
| 9.3.1            | <ul><li>List of Accounts Paid for the period ending 31 March 2019</li><li>1. List of accounts paid as at 31 March 2019</li></ul>                       | 1-5               |
| 9.3.2            | <ul> <li>Monthly Financial Reports for the Period Ending 31 March 2019</li> <li>1. Monthly Financial Report for period ending 31 March 2019</li> </ul> | 6 – 32            |