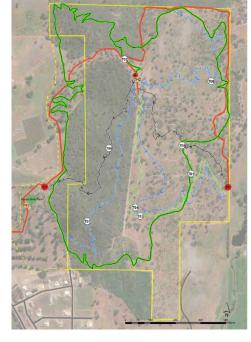

## Stage 1 Mountain Bike Trails

### **Trails under construction**

Construction of the first 13km of mountain bike trials for Stage 1 has well and truly commenced with completion expected mid-2023.

See the progress so far:

- The 4WD Access road for trail builders and emergency access has been constructed to the trailhead at the top of the hill of the Bindoon MTB Park site
- 25% of 'Trail 1 Green loop' trail alignment has been roughly shaped which is 5,223 meters long
- 50% of 'Trail 3 Green downhill' is completed

#### BREAKDOWN OF TRAILS

| ID         | NAME           | CLASSIFICATION/<br>GRADE | TRAIL TYPE/<br>USE | TRAIL STYLE | LENGTH (m) |
|------------|----------------|--------------------------|--------------------|-------------|------------|
| MTB Trails |                |                          |                    |             |            |
| T01        | Green Loop     | Easy-Green Circle        | XC/ Walking        | Open        | 5,223      |
| T02        | Green Link     | Easy-Green Circle        | XC/ Walking        | Open        | 231        |
| T03        | Green Downhill | Easy-Green Circle        | XC                 | Flow        | 1,470      |
| T04        | Blue Downhill  | Moderate-Blue Square     | XC/ AM             | Flow        | 1,502      |
| T05        | Black Downhill | Difficult-Black Dia-     | XC/ AM             | Flow        | 941        |
| T06        | Blue XC        | Moderate-Blue Square     | XC                 | Open        | 1,443      |
| T07        | Blue Downhill  | Moderate-Blue Square     | AM                 | Flow        | 1,229      |
| T08        | Black Downhill | Difficult-Black Dia-     | AM                 | Technical   | 959        |
|            |                |                          |                    |             |            |