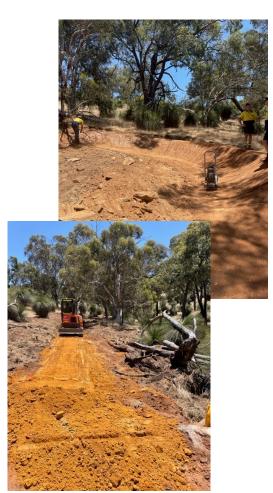

# Trails construction update

• 65% of Trail 1 'Green Loop' is completed. The trail builders are focusing on the construction of this trail with two mini excavators and a big crew on the hand tools trimming up the trail behind them.

Total Trails

- 100% of Trail 3 'Green Downhill' is completed.
- 5-10% of Trail 4 'Blue Downhill' is completed.