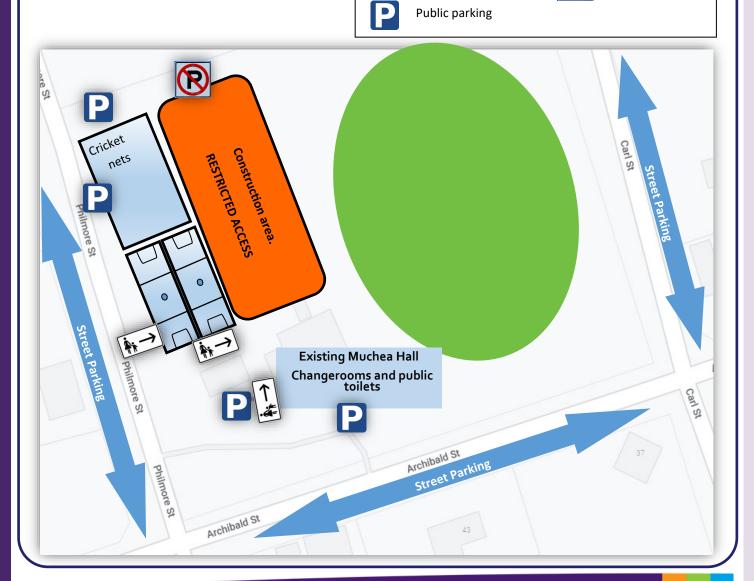

Anyone accessing the facility will notice that a temporary fence has been constructed around the construction area.

The construction area is a restricted area under the management of Geared Construction.

## **Parking arrangements**

Over the course of the construction, parking arrangements will change depending on what aspects of the build are being completed. We will endeavor to keep you up to date on changes via regular communications.

For the time being please refer to the below map for designated parking areas for club members and the general public.

## **Further information**

Please contact Project Manger, Nathan Gough on 95764613 or nathan.gough@chittering.wa.gov.au.

Pedestrian walk-way

Construction parking