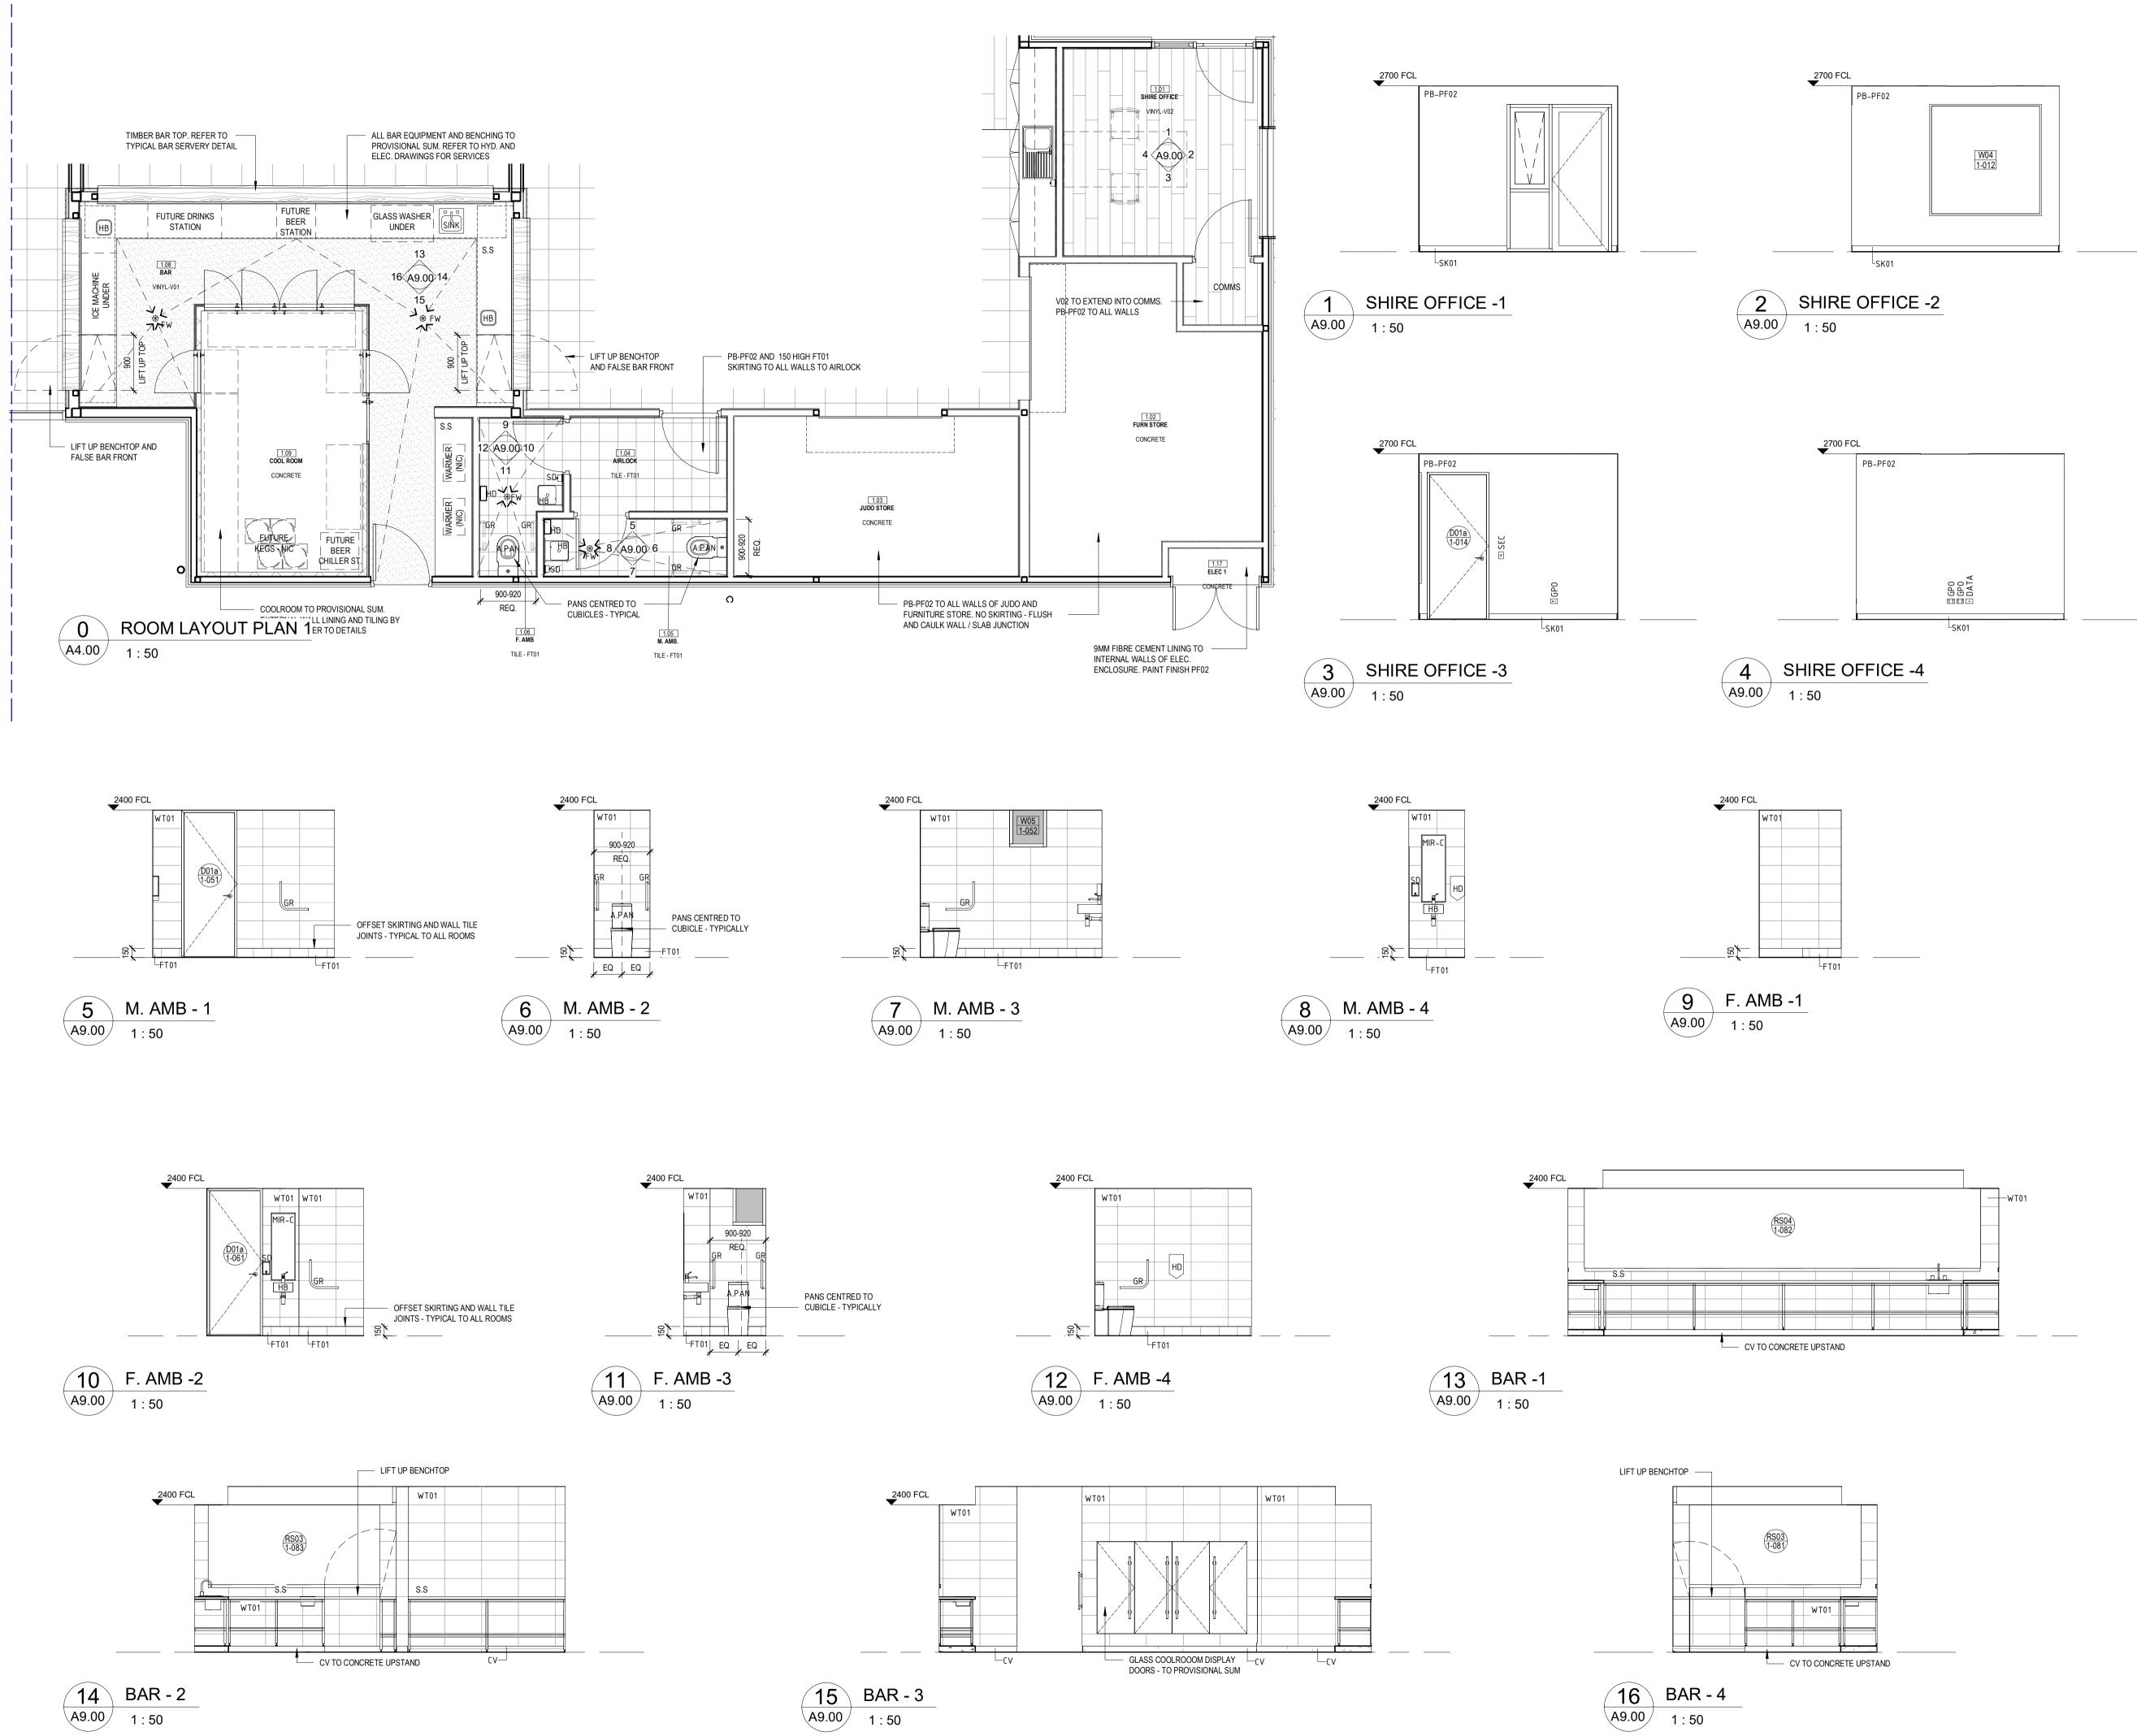

### NOTES: 1. CHECK ALL DIMENSIONS ON SITE

- 2. REFER TO MULTI-TRADE SCHEDULE FOR FINISHES
- 3. ALL FURNITURE SHOWN IN LIGHT GREY IS N.I.C.
- 4. BUILDER TO ALLOW FOR SUFFICIENT STRUCTURE IN WALLS AND CEILINGS TO SUPPORT ALL ITEMS SHOWN INCLUDING ITEMS N.I.C.

5. COLUMN TYPES ONLY INDICATIVE - REFER TO STRUCTURAL DRAWINGS

6. ALL JOINTS BETWEEN IRP & PB TO FLUSHED TOGETHER SO NO VISIBLE JOINT IS SHOWN LEGEND:

| LEGENL    | ):                                             |
|-----------|------------------------------------------------|
| A/C       | WALL MOUNTED SPILT AC UNIT                     |
| ACT       | ADULT CHANGE TABLE                             |
| ADJ.      | ADJUSTABLE SHELF                               |
| A.PAN     | AMBULANT PAN                                   |
| BT