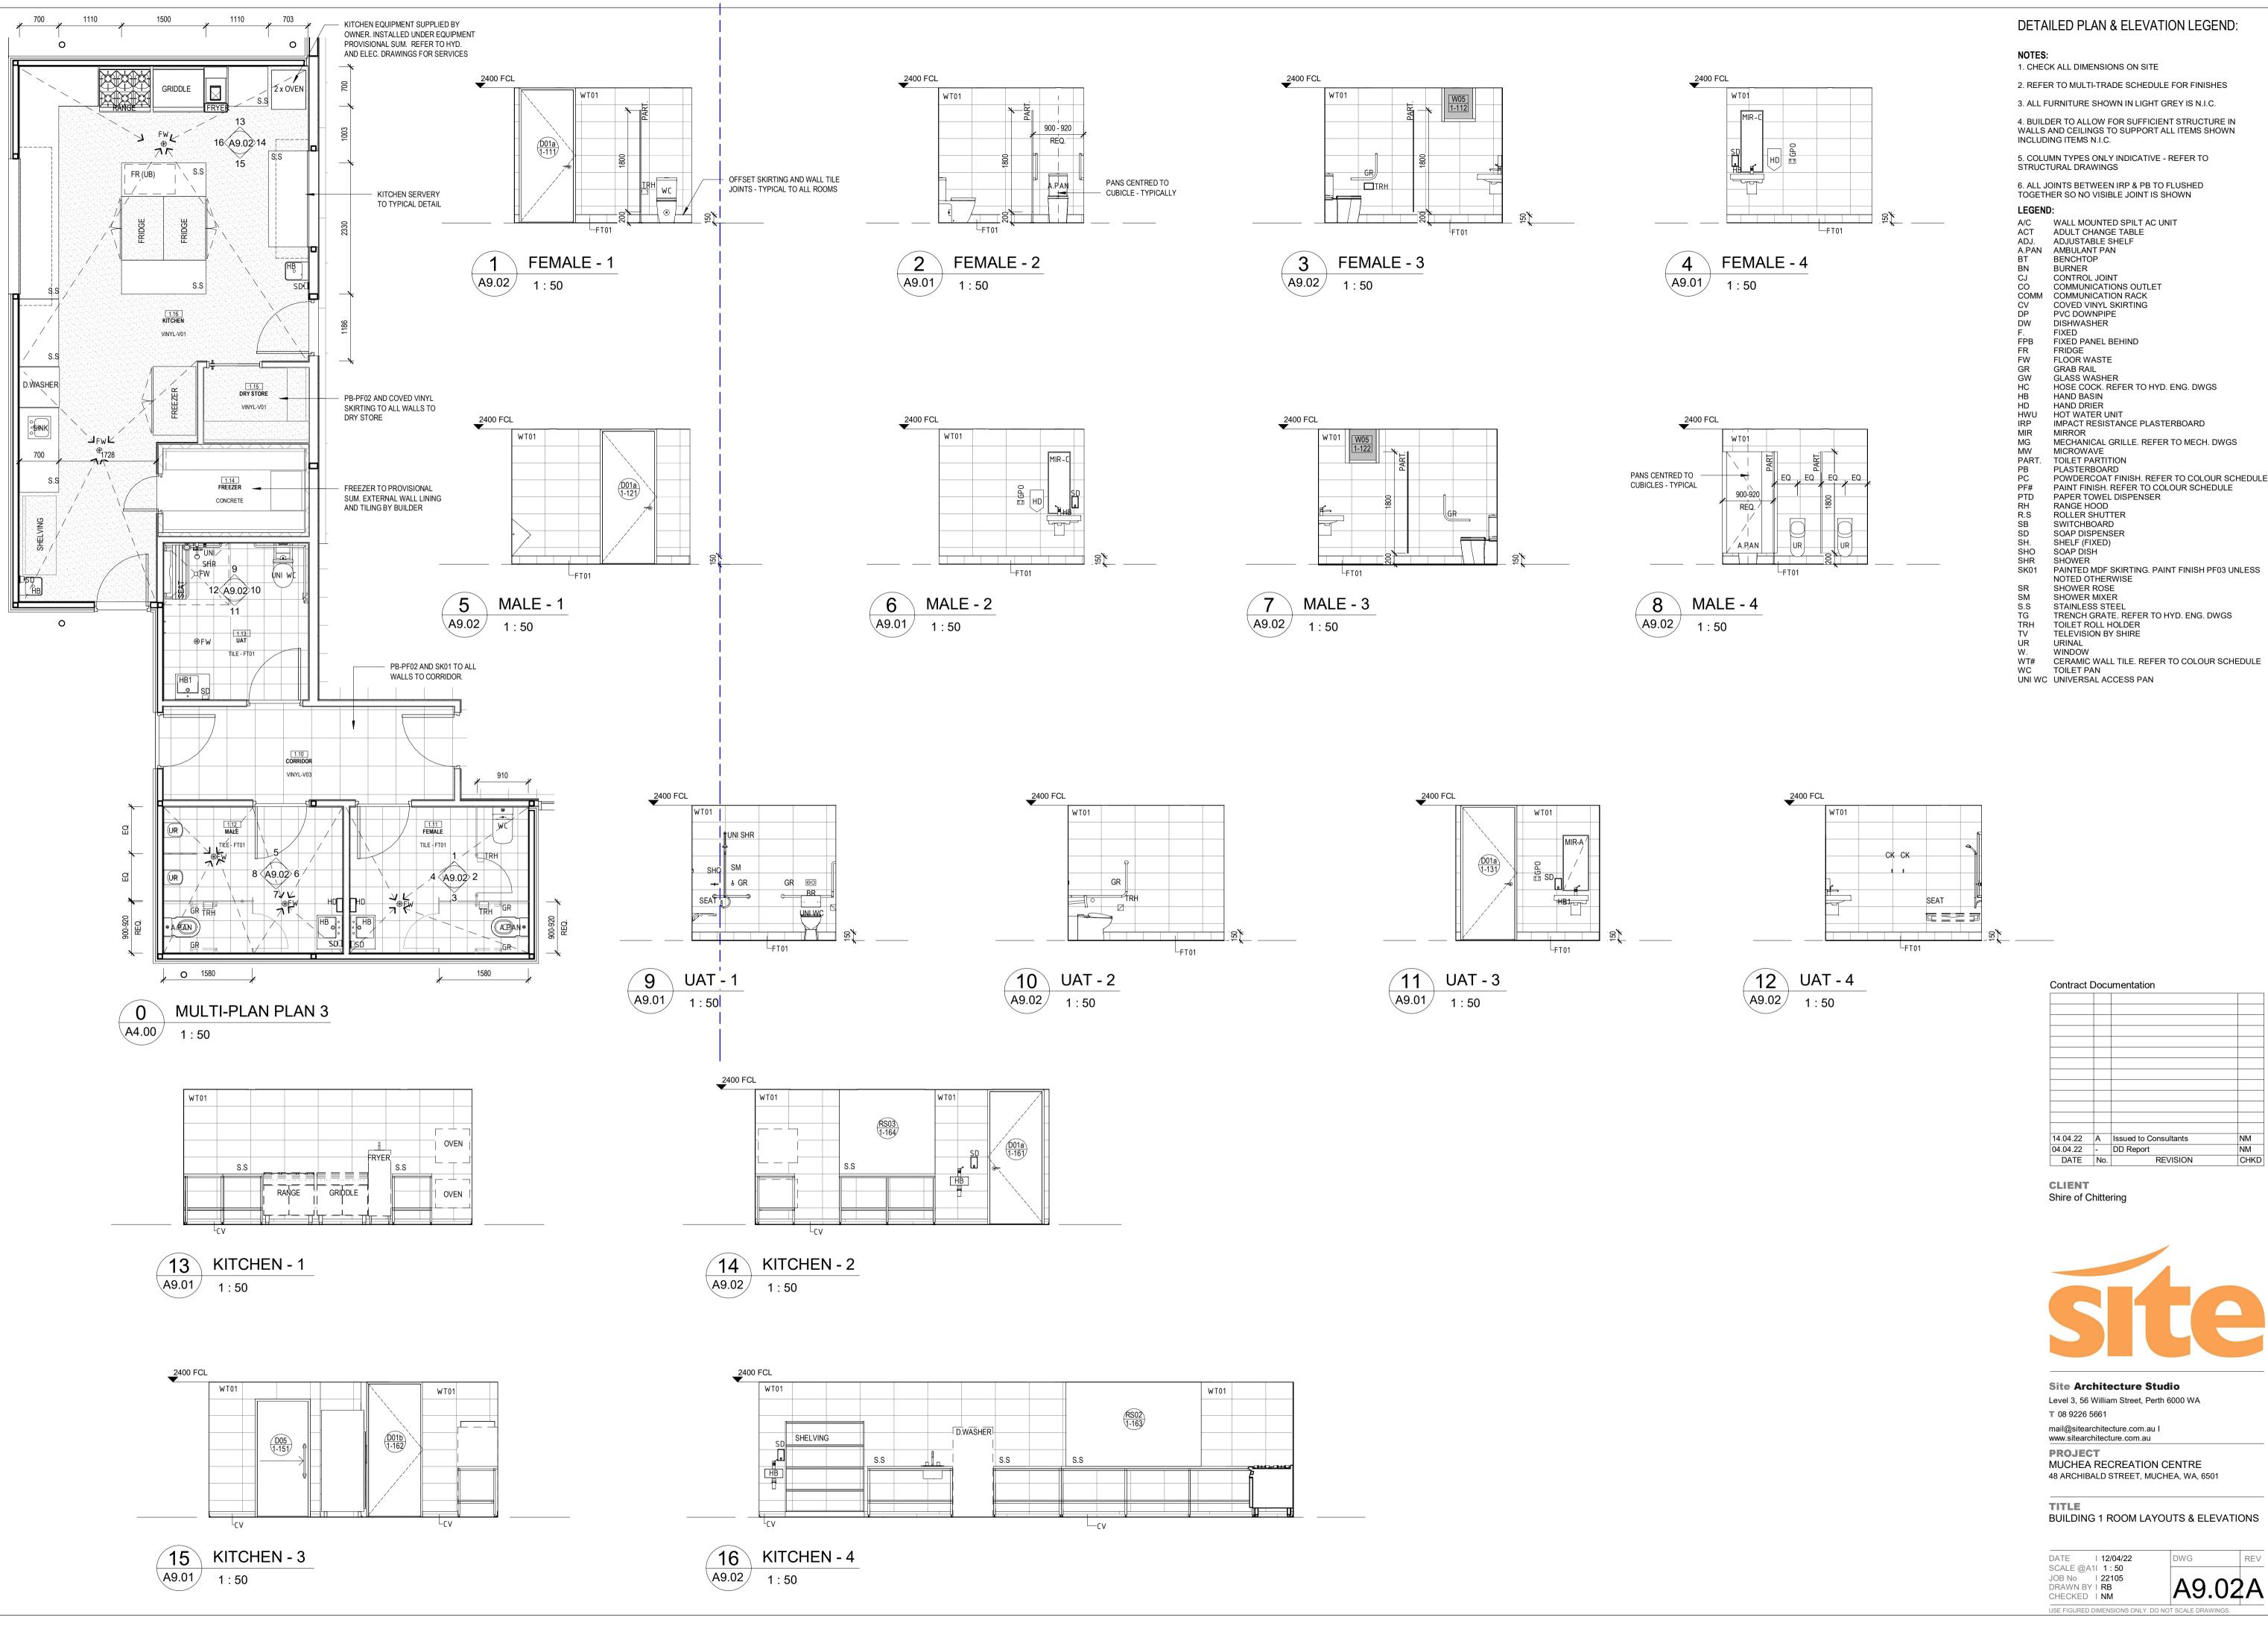

### NOTES: 1. CHECK ALL DIMENSIONS ON SITE

- 2. REFER TO MULTI-TRADE SCHEDULE FOR FINISHES
- 3. ALL FURNITURE SHOWN IN LIGHT GREY IS N.I.C.
- 4. BUILDER TO ALLOW FOR SUFFICIENT STRUCTURE IN WALLS AND CEILINGS TO SUPPORT ALL ITEMS SHOWN INCLUDING ITEMS N.I.C.

5. COLUMN TYPES ONLY INDICATIVE - REFER TO STRUCTURAL DRAWINGS

6. ALL JOINTS BETWEEN IRP & PB TO FLUSHED TOGETHER SO NO VISIBLE JOINT IS SHOWN LEGEND:

| LEGENL    | ):                                             |
|-----------|------------------------------------------------|
| A/C       | WALL MOUNTED SPILT AC UNIT                     |
| ACT       | ADULT CHANGE TABLE                             |
| ADJ.      | ADJUSTABLE SHELF                               |
| A.PAN     | AMBULANT PAN                                   |
| BT        | BENCHTOP                                       |
| BN        | BURNER                                         |
| CJ        | CONTROL JOINT                                  |
| CO        | COMMUNICATIONS OUTLET                          |
| COMM      | COMMUNICATION RACK                             |
| CONIN     | COVED VINYL SKIRTING                           |
| DP        | PVC DOWNPIPE                                   |
| DP        | DISHWASHER                                     |
| E.        | FIXED                                          |
| г.<br>FPB |                                                |
|           | FIXED PANEL BEHIND                             |
| FR        | FRIDGE                                         |
| FW        | FLOOR WASTE                                    |
| GR        |                                                |
| GW        | GLASS WASHER                                   |
| HC        | HOSE COCK. REFER TO HYD. ENG. DWGS             |
| HB        |                                                |
| HD        |                                                |
| HWU       |                                                |
| IRP       | IMPACT RESISTANCE PLASTERBOARD                 |
| MIR       | MIRROR                                         |
| MG        | MECHANICAL GRILLE. REFER TO MECH. DWGS         |
| MW        | MICROWAVE                                      |
| PART.     | TOILET PARTITION                               |
| PB        | PLASTERBOARD                                   |
| PC        | POWDERCOAT FINISH. REFER TO COLOUR SCHEDUL     |
| PF#       | PAINT FINISH. REFER TO COLOUR SCHEDULE         |
| PTD       | PAPER TOWEL DISPENSER                          |
| RH        | RANGE HOOD                                     |
| R.S       | ROLLER SHUTTER                                 |
| SB        | SWITCHBOARD                                    |
| SD        | SOAP DISPENSER                                 |
| SH.       | SHELF (FIXED)                                  |
| SHO       | SOAP DISH                                      |
| SHR       | SHOWER                                         |
| SK01      | PAINTED MDF SKIRTING. PAINT FINISH PF03 UNLESS |
|           | NOTED OTHERWISE                                |
| SR        | SHOWER ROSE                                    |
| SM        | SHOWER MIXER                                   |
| S.S       | STAINLESS STEEL                                |
| TG        | TRENCH GRATE. REFER TO HYD. ENG. DWGS          |
| TRH       | TOILET ROLL HOLDER                             |
| TV        | TELEVISION BY SHIRE                            |
| UR        | URINAL                                         |
| W.        | WINDOW                                         |
| WT#       | CERAMIC WALL TILE. REFER TO COLOUR SCHEDULE    |

WIT CERAMIC WALL TILE. REFER TO COLOUR SCHEDULE WC TOILET PAN UNI WC UNIVERSAL ACCESS PAN

| 14.04.22 | A   | Issued to Consultants | NM   |
|----------|-----|-----------------------|------|
| 04.04.22 | -   | DD Report             | NM   |
| DATE     | No. | REVISION              | CHKD |

# DETAILED PLAN & ELEVATION LEGEND:

## NOTES: 1. CHECK ALL DIMENSIONS ON SITE

2. REFER TO MULTI-TRADE SCHEDULE FOR FINISHES

3. ALL FURNITURE SHOWN IN LIGHT GREY IS N.I.C.

4. BUILDER TO ALLOW FOR SUFFICIENT STRUCTURE IN WALLS AND CEILINGS TO SUPPORT ALL ITEMS SHOWN INCLUDING ITEMS N.I.C.

5. COLUMN TYPES ONLY INDICATIVE - REFER TO STRUCTURAL DRAWINGS

| 6. ALL JOINTS BETWEEN IRP & PB TO FLUSHED<br>TOGETHER SO NO VISIBLE JOINT IS SHOWN |  |
|------------------------------------------------------------------------------------|--|
|                                                                                    |  |

| LEGEND   | ):                                             |
|----------|------------------------------------------------|
| A/C      | WALL MOUNTED SPILT AC UNIT                     |
| ACT      | ADULT CHANGE TABLE                             |
| ADJ.     | ADJUSTABLE SHELF                               |
| A.PAN    | AMBULANT PAN                                   |
| BT       | BENCHTOP                                       |
| BN       | BURNER                                         |
| CJ       | CONTROL JOINT                                  |
| co       | COMMUNICATIONS OUTLET                          |
| COMM     | COMMUNICATION RACK                             |
| CV       | COVED VINYL SKIRTING                           |
| DP       | PVC DOWNPIPE                                   |
| DW       | DISHWASHER                                     |
| F.       | FIXED                                          |
| FPB      | FIXED PANEL BEHIND                             |
| FR       | FRIDGE                                         |
| FW       | FLOOR WASTE                                    |
| GR       | GRAB RAIL                                      |
| GW       | GLASS WASHER                                   |
| HC       | HOSE COCK. REFER TO HYD. ENG. DWGS             |
| HB       | HAND BASIN                                     |
| HD       | HAND DRIER                                     |
| HWU      | HOT WATER UNIT                                 |
| IRP      | IMPACT RESISTANCE PLASTERBOARD                 |
| MIR      | MIRROR                                         |
| MG       | MECHANICAL GRILLE. REFER TO MECH. DWGS         |
| MW       | MICROWAVE                                      |
| PART.    | TOILET PARTITION                               |
| PB       | PLASTERBOARD                                   |
| PC       | POWDERCOAT FINISH. REFER TO COLOUR SCHEDULE    |
| PF#      | PAINT FINISH. REFER TO COLOUR SCHEDULE         |
| PTD      | PAPER TOWEL DISPENSER                          |
| RH       | RANGE HOOD                                     |
| R.S      | ROLLER SHUTTER                                 |
| SB<br>SD | SWITCHBOARD<br>SOAP DISPENSER                  |
| SH.      | SHELF (FIXED)                                  |
| SHO      | SOAP DISH                                      |
| SHR      | SHOWER                                         |
| SK01     | PAINTED MDF SKIRTING. PAINT FINISH PF03 UNLESS |
|          | NOTED OTHERWISE                                |
| SR       | SHOWER ROSE                                    |
| SM       | SHOWER MIXER                                   |
| S.S      | STAINLESS STEEL                                |
| TG       | TRENCH GRATE. REFER TO HYD. ENG. DWGS          |
| TRH      | TOILET ROLL HOLDER                             |
| TV       | TELEVISION BY SHIRE                            |
| UR       | URINAL                                         |
| W.       | WINDOW                                         |
| WT#      | CERAMIC WALL TILE. REFER TO COLOUR SCHEDULE    |
| WC       | TOILET PAN                                     |
| UNI WC   | UNIVERSAL ACCESS PAN                           |
|          |                                                |