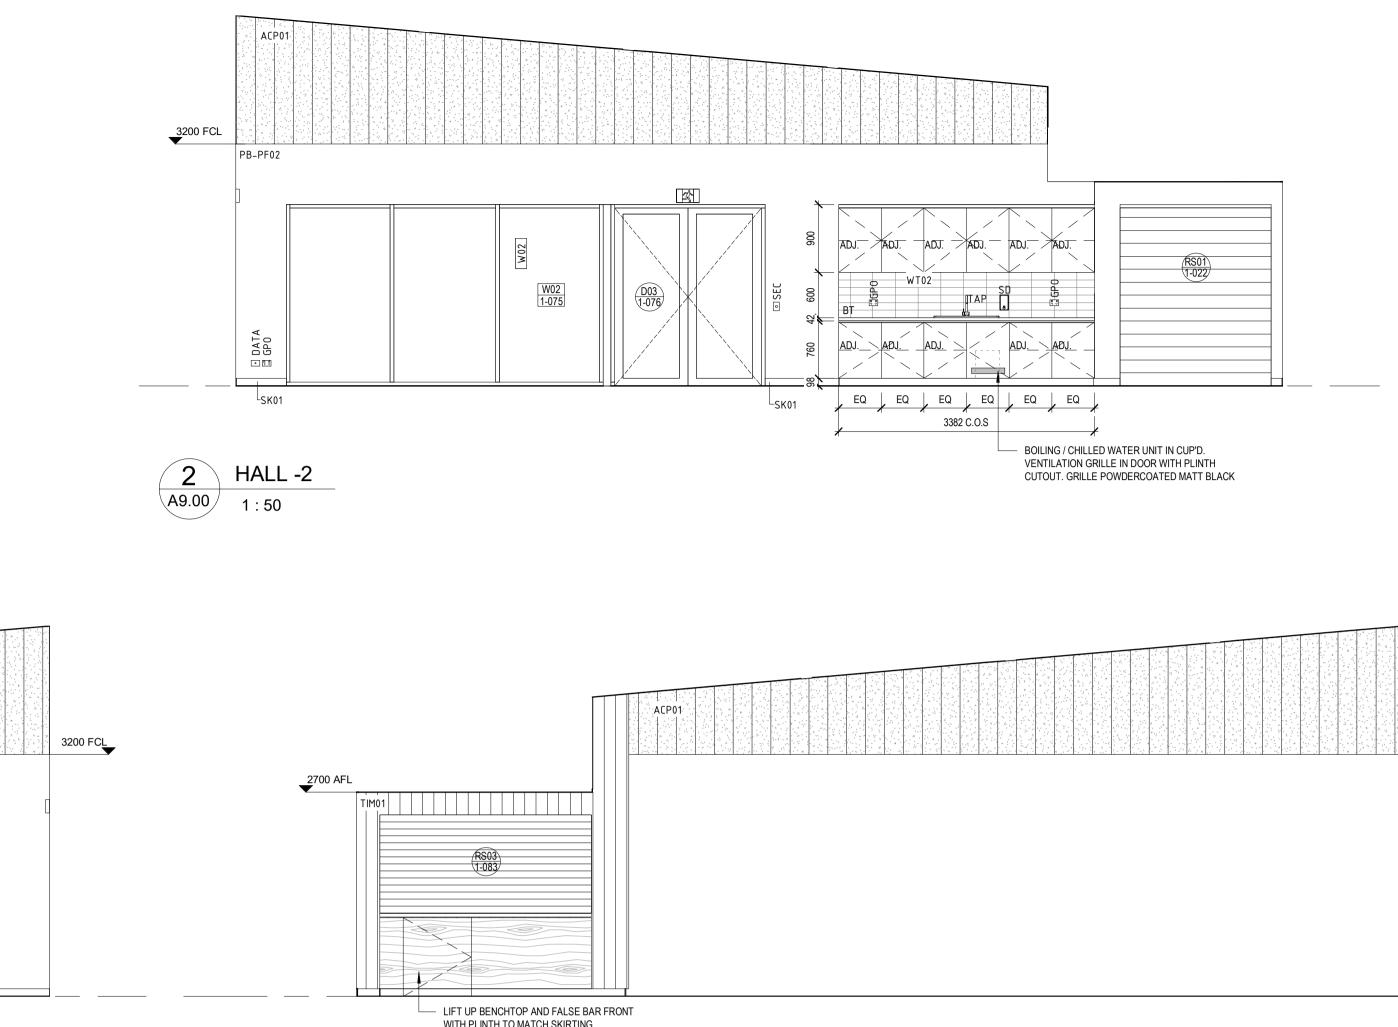

|
| UR        | URINAL                                         |
| W.        | WINDOW                                         |
| WT#       | CERAMIC WALL TILE. REFER TO COLOUR SCHEDULE    |

WIT CERAMIC WALL TILE. REFER TO COLOUR SCHEDULE WC TOILET PAN UNI WC UNIVERSAL ACCESS PAN



| 14.04.22 | A   | Issued to Consultants | NM   |
|----------|-----|-----------------------|------|
| 04.04.22 | -   | DD Report             | NM   |
| DATE     | No. | REVISION              | CHKD |

CLIENT Shire of Chittering

\_\_\_\_\_



Site Architecture Studio Level 3, 56 William Street, Perth 6000 WA **T** 08 9226 5661 mail@sitearchitecture.com.au l www.sitearchitecture.com.au PROJECT MUCHEA RECREATION CENTRE 48 ARCHIBALD STREET, MUCHEA, WA, 6501

TITLE BUILDING 1 ROOM LAYOUTS & ELEVATIONS













# DETAILED PLAN & ELEVATION LEGEND:

## NOTES: 1. CHECK ALL DIMENSIONS ON SITE

2. REFER TO MULTI-TRADE SCHEDULE FOR FINISHES

3. ALL FURNITURE SHOWN IN LIGHT GREY IS N.I.C.

4. BUILDER TO ALLOW FOR SUFFICIENT STRUCTURE IN WALLS AND CEILINGS TO SUPPORT ALL ITEMS SHOWN INCLUDING ITEMS N.I.C.

5. COLUMN TYPES ONLY INDICATIVE - REFER TO STRUCTURAL DRAWINGS

| 6. ALL JOINTS BETWEEN IRP & PB TO FLUSHED<br>TOGETHER SO NO VISIBLE JOINT IS SHOWN |  |
|------------------------------------------------------------------------------------|--|
|                                                                                    |  |

| LEGEND   | ):                                             |
|----------|------------------------------------------------|
| A/C      | WALL MOUNTED SPILT AC UNIT