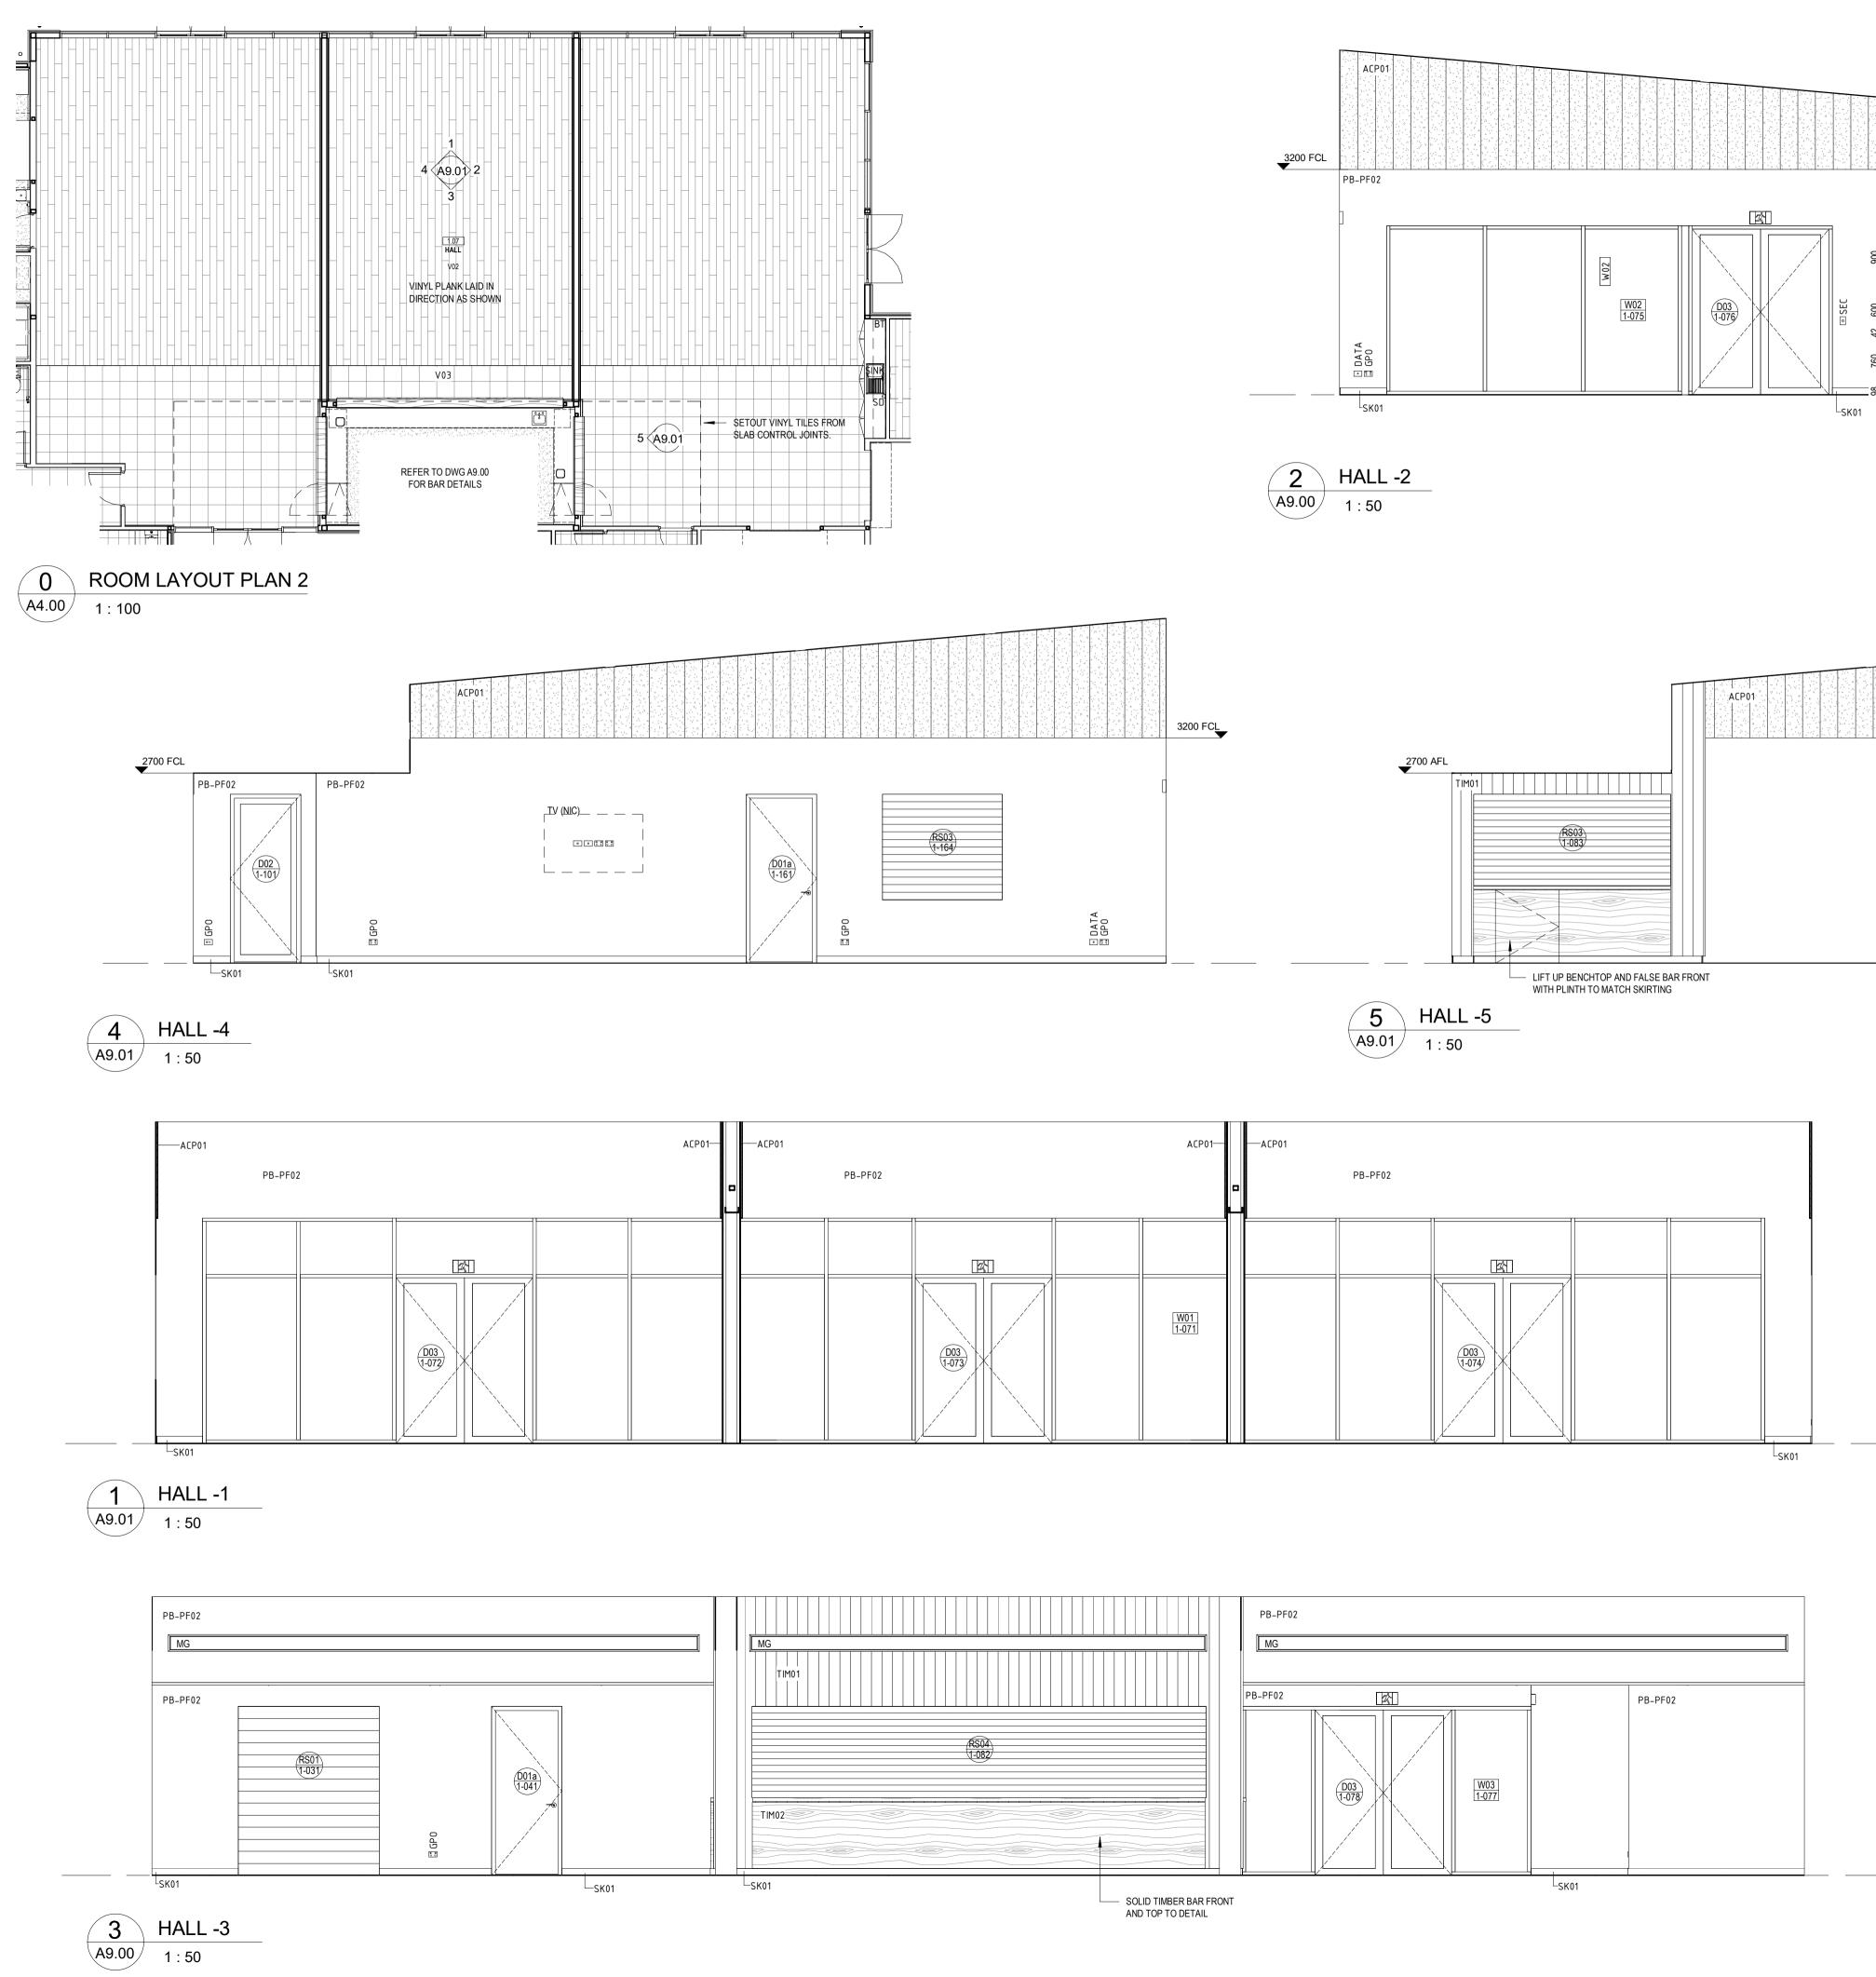

### NOTES: 1. CHECK ALL DIMENSIONS ON SITE

- 2. REFER TO MULTI-TRADE SCHEDULE FOR FINISHES
- 3. ALL FURNITURE SHOWN IN LIGHT GREY IS N.I.C.
- 4. BUILDER TO ALLOW FOR SUFFICIENT STRUCTURE IN WALLS AND CEILINGS TO SUPPORT ALL ITEMS SHOWN INCLUDING ITEMS N.I.C.

5. COLUMN TYPES ONLY INDICATIVE - REFER TO STRUCTURAL DRAWINGS

6. ALL JOINTS BETWEEN IRP & PB TO FLUSHED TOGETHER SO NO VISIBLE JOINT IS SHOWN LEGEND:

| LEGENL    | ):                                             |
|-----------|------------------------------------------------|
| A/C       | WALL MOUNTED SPILT AC UNIT                     |
| ACT       | ADULT CHANGE TABLE                             |
| ADJ.      | ADJUSTABLE SHELF                               |
| A.PAN     | AMBULANT PAN                                   |
| BT        | BENCHTOP                                       |
| BN        | BURNER                                         |
| CJ        | CONTROL JOINT                                  |
| CO        | COMMUNICATIONS OUTLET                          |
| COMM      | COMMUNICATION RACK                             |
| CONIN     | COVED VINYL SKIRTING                           |
| DP        | PVC DOWNPIPE                                   |
| DP        | DISHWASHER                                     |
| E.        | FIXED                                          |
| г.<br>FPB |                                                |
|           | FIXED PANEL BEHIND                             |
| FR        | FRIDGE                                         |
| FW        | FLOOR WASTE                                    |
| GR        |                                                |
| GW        | GLASS WASHER                                   |
| HC        | HOSE COCK. REFER TO HYD. ENG. DWGS             |
| HB        |                                                |
| HD        |                                                |
| HWU       |                                                |
| IRP       | IMPACT RESISTANCE PLASTERBOARD                 |
| MIR       | MIRROR                                         |
| MG        | MECHANICAL GRILLE. REFER TO MECH. DWGS         |
| MW        | MICROWAVE                                      |
| PART.     | TOILET PARTITION                               |
| PB        | PLASTERBOARD                                   |
| PC        | POWDERCOAT FINISH. REFER TO COLOUR SCHEDUL     |
| PF#       | PAINT FINISH. REFER TO COLOUR SCHEDULE         |
| PTD       | PAPER TOWEL DISPENSER                          |
| RH        | RANGE HOOD                                     |
| R.S       | ROLLER SHUTTER                                 |
| SB        | SWITCHBOARD                                    |
| SD        | SOAP DISPENSER                                 |
| SH.       | SHELF (FIXED)                                  |
| SHO       | SOAP DISH                                      |
| SHR       | SHOWER                                         |
| SK01      | PAINTED MDF SKIRTING. PAINT FINISH PF03 UNLESS |
|           | NOTED OTHERWISE                                |
| SR        | SHOWER ROSE                                    |
| SM        | SHOWER MIXER                                   |
| S.S       | STAINLESS STEEL                                |
| TG        | TRENCH GRATE. REFER TO HYD. ENG. DWGS          |
| TRH       | TOILET ROLL HOLDER                             |
| TV        | TELEVISION BY SHIRE                            |
| UR        | URINAL                                         |
| W.        | WINDOW                                         |
| WT#       | CERAMIC WALL TILE. REFER TO COLOUR SCHEDULE    |

WIT CERAMIC WALL TILE. REFER TO COLOUR SCHEDULE WC TOILET PAN UNI WC UNIVERSAL ACCESS PAN

| 14.04.22 | A   | Issued to Consultants | NM   |
|----------|-----|-----------------------|------|
| 04.04.22 | -   | DD Report             | NM   |
| DATE     | No. | REVISION              | CHKD |

TITLE BUILDING 1 ROOM LAYOUTS & ELEVATIONS

# DETAILED PLAN & ELEVATION LEGEND: