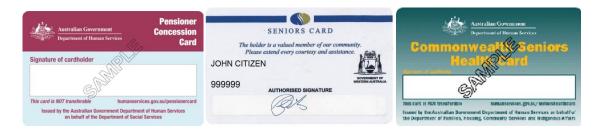

## **CONCESSION DISCOUNT**

To be eligible for a 50% concession, pensioners must produce two of the following:

- Pensioner Concession Card
- WA Seniors Card
- Commonwealth Seniors Health Card together with a Seniors Card
- State Concession Card

If you are mailing your application, please include a photocopy of the relevant card (showing both front and back of card).